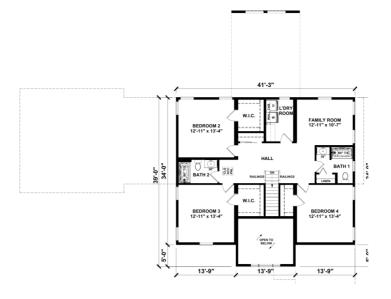

## **SPECIFICATIONS**

| SQ. FT.    | 4267 |
|------------|------|
| BEDROOMS:  | 4    |
| BATHROOMS: | 3.5  |
| LEVELS:    | 2    |

## **OPTIONAL FEATURES**

☑ Green Certification ☑ Energy Star

Upgrades Included: LVP throughout, ceramic tile in bathrooms, quartz countertop, painted cabinets, oak stairs with white risers.

Onsite by Others: porch and decks, exterior stone, electric fireplace. Appliances not included.