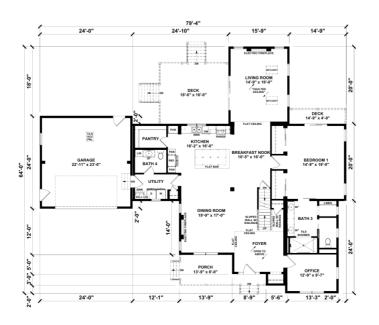

## **SPECIFICATIONS**

| SQ. FT.    | 4267 |
|------------|------|
| BEDROOMS:  | 4    |
| BATHROOMS: | 3.5  |
| LEVELS:    | 2    |

## **OPTIONAL FEATURES**

☑ Green Certification ☑ Energy Star

Upgrades Included: LVP throughout, ceramic tile in bathrooms, quartz countertop, painted cabinets, oak stairs with white risers.

Onsite by Others: porch and decks, exterior stone, electric fireplace. Appliances not included.