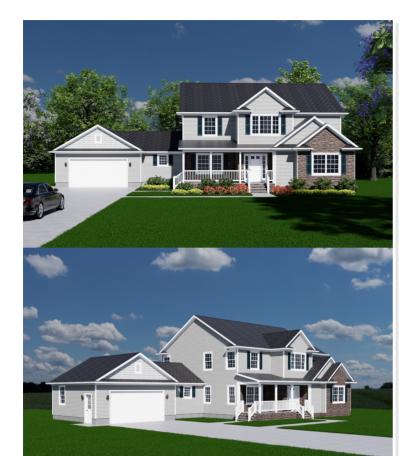

## **KEY BISCAYNE**. ICH-102 Traditional

## **SPECIFICATIONS**

| SQ. FT.    | 4267 |
|------------|------|
| BEDROOMS:  | 4    |
| BATHROOMS: | 3.5  |
| LEVELS:    | 2    |