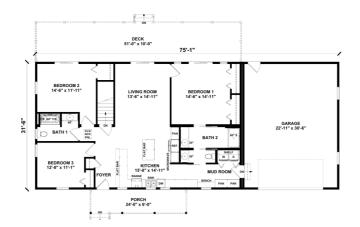

#### **SPECIFICATIONS**

| SQ. FT.    | 1607 |
|------------|------|
| BEDROOMS:  | 3    |
| BATHROOMS: | 2    |
| LEVELS:    | 1    |

The main level is designed with an open-concept layout that encourages seamless flow between the living spaces. The master suite is a luxurious retreat, featuring a spacious bedroom, a large walk-in closet, and an ensuite bathroom with dual vanities, a soaking tub, and a separate shower. This space is designed for relaxation and comfort, offering a peaceful escape from the rest of the home. Adjacent to the kitchen and master suite is a convenient mudroom with access to the attached garage, providing an ideal space for organization.

### FIRST FLOOR

YOUR
NEW HOME
CONSULTANT