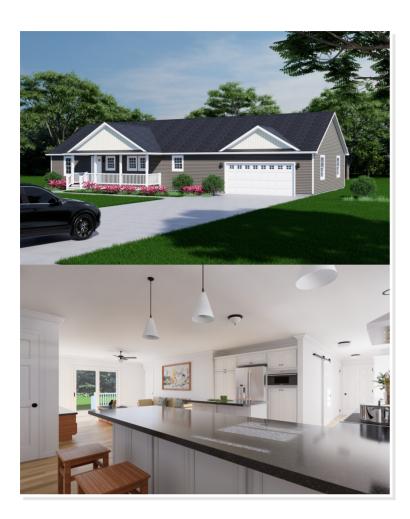

#### **OPTIONAL FEATURES**

☑ Green Certification ☑ Energy Star

The Kissimmee is designed to provide a comfortable and stylish living environment, and has a spacious and well-designed layout that combines functionality with a modern aesthetic.

The main level is designed with an open-concept layout that encourages seamless flow between the living spaces. The master suite is a luxurious retreat, featuring a spacious bedroom, a large walk-in closet, and an ensuite bathroom with dual vanities, a soaking tub, and a separate shower. This space is designed for relaxation and comfort, offering a peaceful escape from the rest of the home. Adjacent to the kitchen and master suite is a convenient mudroom with access to the attached garage, providing an ideal space for organization.