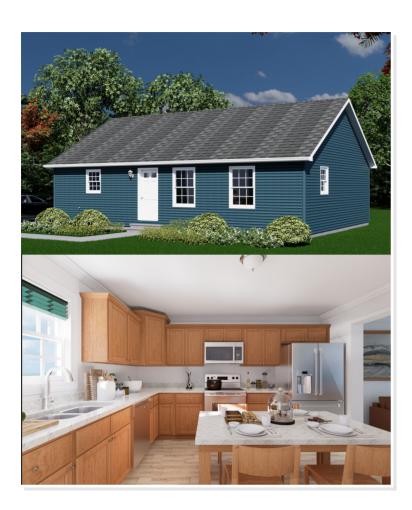

## **OPTIONAL FEATURES**

**☑** Green Certification **☑** Energy Star

The Malabar offers a spacious and functional design, ideal for modern living. It features a generous floor plan perfect for entertaining or family gatherings.

The Malabar also includes options for customization, allowing homeowners to tailor the design to their specific needs and preferences. With its blend of style, comfort, and practicality, the Malabar home plan is a great choice for those seeking a versatile and stylish living space.