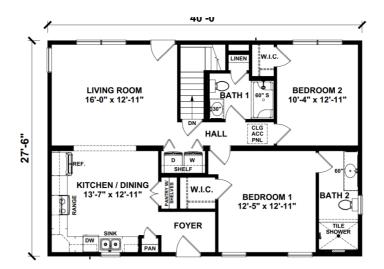

## **SPECIFICATIONS**

| SQ. FT.    | 1100 |
|------------|------|
| BEDROOMS:  | 2    |
| BATHROOMS: | 2    |
| LEVELS:    | 1    |

Upgrades Included: Master Bath Tiled Shower, All vinyl plank flooring

Onsite by Others: Heat, Water Heater

FIRST FLOOR

YOUR NEW HOME CONSULTANT