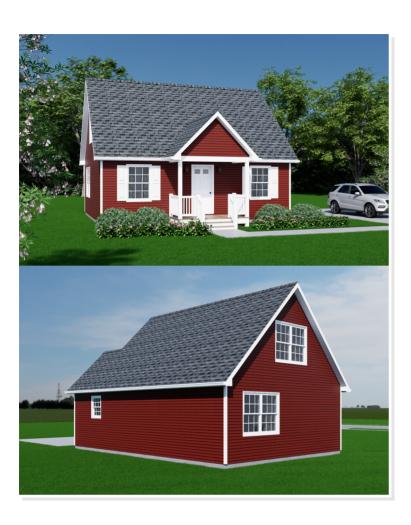

#### **SPECIFICATIONS**

| SQ. FT.    | 1166 |
|------------|------|
| BEDROOMS:  | 2    |
| BATHROOMS: | 1    |
| LEVELS:    | 1.5  |

### **OPTIONAL FEATURES**

**☑** Green Certification **☑** Energy Star

The Tavares features a stylish and functional design suitable for modern living. This modular home includes two bedrooms, a spacious living area, and a well-appointed kitchen. The floor plan offers flexibility with options for customization, allowing homeowners to personalize the layout to suit their preferences and lifestyle. The design emphasizes energy efficiency and sustainability, ensuring a comfortable and eco-friendly living environment.