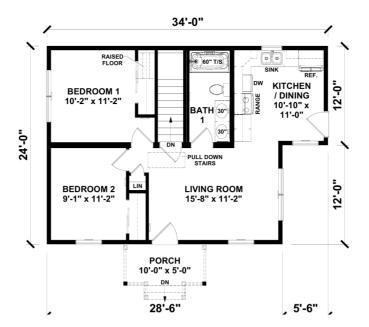

TURES**

**☑** Green Certification **☑** Energy Star

The Tavares features a stylish and functional design suitable for modern living. This modular home includes two bedrooms, a spacious living area, and a well-appointed kitchen. The floor plan offers flexibility with options for customization, allowing homeowners to personalize the layout to suit their preferences and lifestyle. The design emphasizes energy efficiency and sustainability, ensuring a comfortable and eco-friendly living environment.

Upgrades Included: Deluxe color siding, painted kitchen and bathroom cabinets, boots registers, and returns for onsite furnace, upgraded ADA toilet.

Onsite by others: Countertop onsite by others, porch onsite by others, all flooring onsite by others. Appliances not included,

## I FIRST FLOOR



#### **SUGGEST SECOND FLOOR**



YOUR
NEW HOME
CONSULTANT



# Hi, I'm David Lippa, your personal Modular Home Consultant

I would be happy to help you with any questions you may have. You can contact me on my direct number at **(877) 419-1478** or email me at **David.Lippa@impresamodular.com**.