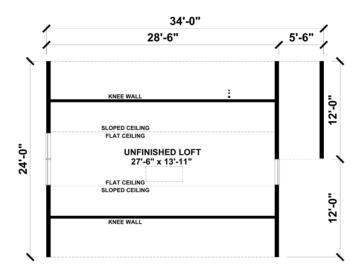

n **☑** Energy Star

The Tavares features a stylish and functional design suitable for modern living. This modular home includes two bedrooms, a spacious living area, and a well-appointed kitchen. The floor plan offers flexibility with options for customization, allowing homeowners to personalize the layout to suit their preferences and lifestyle. The design emphasizes energy efficiency and sustainability, ensuring a comfortable and eco-friendly living environment.

Upgrades Included: Deluxe color siding, painted kitchen and bathroom cabinets, boots registers, and returns for onsite furnace, upgraded ADA toilet.

Onsite by others: Countertop onsite by others, porch onsite by others, all flooring onsite by others. Appliances not included,

## I FIRST FLOOR



#### **SUGGEST SECOND FLOOR**



YOUR
NEW HOME
CONSULTANT



# Hi, I'm David Lippa, your personal Modular Home Consultant

I would be happy to help you with any questions you may have. You can contact me on my direct number at **(877) 419-1478** or email me at **David.Lippa@impresamodular.com**.