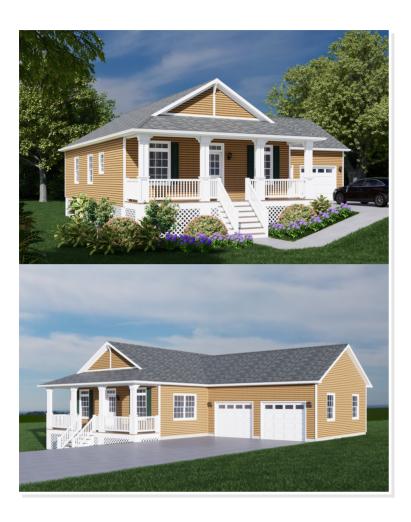

# **HAWTHORNE**. ICH-095

Traditional

### **OPTIONAL FEATURES**

☑ Green Certification ☑ Energy Star

The living area is designed to be bright and airy, with large windows allowing natural light to fill the space. Adjacent to the living area is a cozy dining nook, perfect for casual meal. A notable feature of this plan is its functional laundry/mudroom, which provides convenient storage and a place to keep the home organized.

Overall, the Hawthorne offers a versatile and efficient layout that caters to modern living. Its combination of style, practicality, and thoughtful design makes it a standout choice for anyone looking to create a comfortable and inviting home.

Upgrades Include: LVP flooring throughout, quartz kitchen countertop, painted cabinets for kitchen and bathrooms.

On-Site by Others: Appliances not included, garage not include, decks and porches onsite by others