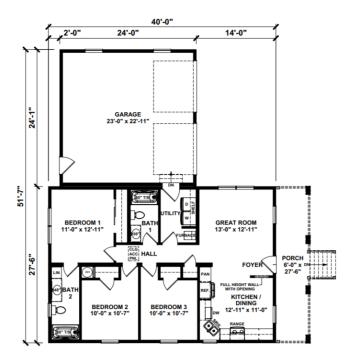

### **SPECIFICATIONS**

| SQ. FT.    | 1100 |
|------------|------|
| BEDROOMS:  | 3    |
| BATHROOMS: | 2    |
| LEVELS:    | 1    |

#### FIRST FLOOR