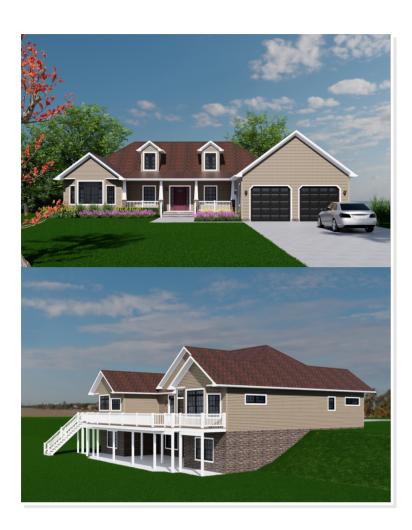

### **OPTIONAL FEATURES**

☑ Green Certification ☑ Energy Star

One of the standout features of the Lake Helen is its emphasis on natural light. Large windows are strategically placed throughout the home to maximize sunlight, creating a bright and inviting atmosphere. The home also includes a utility room that offers convenience for laundry and extra storage needs, enhancing the overall functionality of the space.