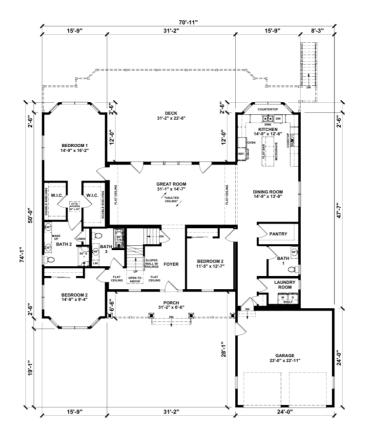

BATHROOMS: | 2.5  |
| LEVELS:    | 1.5  |

### **OPTIONAL FEATURES**

☑ Green Certification ☑ Energy Star

One of the standout features of the Lake Helen is its emphasis on natural light. Large windows are strategically placed throughout the home to maximize sunlight, creating a bright and inviting atmosphere. The home also includes a utility room that offers convenience for laundry and extra storage needs, enhancing the overall functionality of the space.

Upgrades Included: Ceramic tile flooring in bathrooms, painted cabinets, quartz countertop, oak stairs with white risers, tiled bathrooms showers in 2 bathrooms.

On Site by Others: Appliances not included, garage onsite by others, porch and deck onsite by others, all flooring except for bathrooms is onsite by others.

### FIRST FLOOR



# **SUGGESTED SECOND FLOOR**







# Hi, I'm Justin Bryant, your personal Modular Home Consultant

I would be happy to help you with any questions you may have. You can contact me on my direct number at **(877) 410-6334** or email me at **justin.bryant@impresamodular.com**.