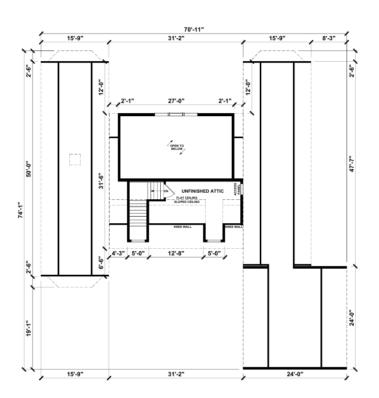

| 1.5  |

### **OPTIONAL FEATURES**

☑ Green Certification ☑ Energy Star

One of the standout features of the Lake Helen is its emphasis on natural light. Large windows are strategically placed throughout the home to maximize sunlight, creating a bright and inviting atmosphere. The home also includes a utility room that offers convenience for laundry and extra storage needs, enhancing the overall functionality of the space.

Upgrades Included: Ceramic tile flooring in bathrooms, painted cabinets, quartz countertop, oak stairs with white risers, tiled bathrooms showers in 2 bathrooms.

On Site by Others: Appliances not included, garage onsite by others, porch and deck onsite by others, all flooring except for bathrooms is onsite by others.

### FIRST FLOOR



# **SUGGESTED SECOND FLOOR**







# Hi, I'm Justin Bryant, your personal Modular Home Consultant

I would be happy to help you with any questions you may have. You can contact me on my direct number at **(877) 410-6334** or email me at **justin.bryant@impresamodular.com**.