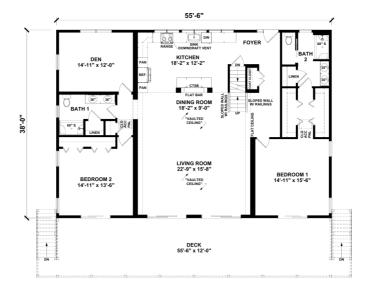

#### FIRST FLOOR

### **SPECIFICATIONS**

| SQ. FT.    | 2875 |
|------------|------|
| BEDROOMS:  | 2    |
| BATHROOMS: | 2    |
| LEVELS:    | 1.5  |

#### **OPTIONAL FEATURES**

☑ Green Certification ☑ Energy Star

One of the standout features of the Winter Gardens design is its emphasis on natural light, with large windows that illuminate the interior and create a warm, inviting atmosphere. The home also includes a utility room for laundry and additional storage, enhancing its functionality.