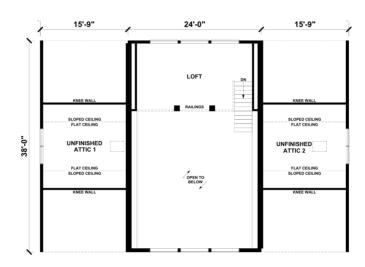

|
| BATHROOMS: | 2    |
| LEVELS:    | 1.5  |

#### **OPTIONAL FEATURES**

☑ Green Certification ☑ Energy Star

One of the standout features of the Winter Gardens design is its emphasis on natural light, with large windows that illuminate the interior and create a warm, inviting atmosphere. The home also includes a utility room for laundry and additional storage, enhancing its functionality.

Overall, the Winter Gardens home plan is ideal for families or individuals looking for a blend of modern design and practical living spaces.

Upgrades Included: LVP flooring throughout, ceramic tile in bathrooms, hanstone quartz countertop, painted cabinets, stairs with oak treads and white risers.

On Site by Others: Deck, appliances not included.

#### FIRST FLOOR



## **SUGGESTED SECOND FLOOR**



YOUR
NEW HOME
CONSULTANT



## Hi, I'm Chris Runyan, your personal Modular Home Consultant

I would be happy to help you with any questions you may have. You can contact me on my direct number at **(877) 419-9858** or email me at **chris.runyan@impresamodular.com**.