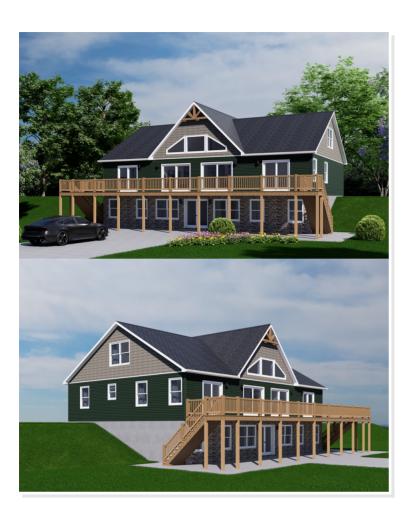

#### **OPTIONAL FEATURES**

☑ Green Certification ☑ Energy Star

One of the standout features of the Winter Gardens design is its emphasis on natural light, with large windows that illuminate the interior and create a warm, inviting atmosphere. The home also includes a utility room for laundry and additional storage, enhancing its functionality.

Overall, the Winter Gardens home plan is ideal for families or individuals looking for a blend of modern design and practical living spaces.

Upgrades Included: LVP flooring throughout, ceramic tile in bathrooms, hanstone quartz countertop, painted cabinets, stairs with oak treads and white risers.

On Site by Others: Deck, appliances not included.