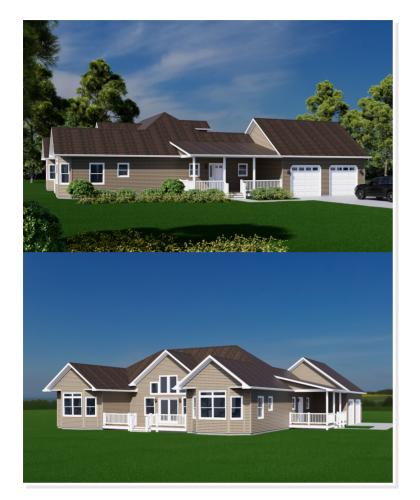

### **OPTIONAL FEATURES**

| 🗹 Green Certification | 🗹 Energy Star | 🗹 Garage |
|-----------------------|---------------|----------|
| Included              |               |          |

The Lake Hamilton home plan is thoughtfully crafted to cater to both family living and entertaining. A spacious living area with high ceilings provides an open and airy feel, while the gourmet kitchen has ample counter space, ideal for culinary enthusiasts.

The bedrooms are designed for comfort and privacy, each offering tranquil views and modern conveniences. The master suite is a sanctuary with its own luxurious bathroom and walk-in closet, ensuring a retreat-like experience.

This home has a bonus 676 Sq Ft garage that is included with this plan.

Upgrades Included: Painted cabinets for kitchen, bathrooms, and laundry room, quartz countertops in kitchen and laundry room, Andersen 400 series windows, LVP flooring throughout, ceramic tile in bathrooms and foyer. Onsite by Others: Appliances not included, porches and decks onsite by others, home is prepped for onsite metal roof and includes no shingles, heat and water heater not included.