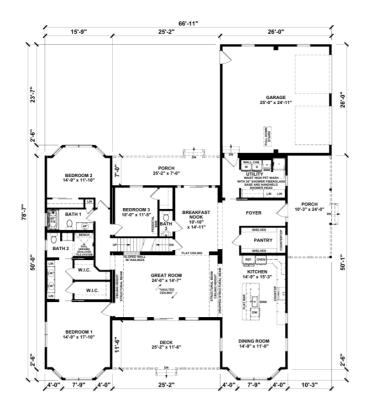

, while the gourmet kitchen has ample counter space, ideal for culinary enthusiasts.

The bedrooms are designed for comfort and privacy, each offering tranquil views and modern conveniences. The master suite is a sanctuary with its own luxurious bathroom and walk-in closet, ensuring a retreat-like experience.

This home has a bonus 676 Sq Ft garage that is included with this plan.

Upgrades Included: Painted cabinets for kitchen, bathrooms, and laundry room, quartz countertops in kitchen and laundry room, Andersen 400 series windows, LVP flooring throughout, ceramic tile in bathrooms and foyer. Onsite by Others: Appliances not included, porches and decks onsite by others, home is prepped for onsite metal roof and includes no shingles, heat and water heater not included.

#### FIRST FLOOR



#### SUGGESTED SECOND FLOOR



YOUR New Home Consultant

## Hi, I'm , your personal Modular Home Consultant

I would be happy to help you with any questions you may have. You can contact me on my direct number at or email me at .