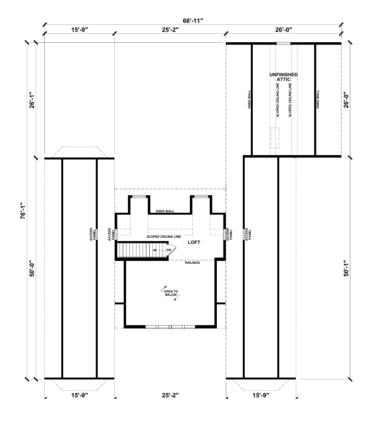

ample counter space, ideal for culinary enthusiasts.

The bedrooms are designed for comfort and privacy, each offering tranquil views and modern conveniences. The master suite is a sanctuary with its own luxurious bathroom and walk-in closet, ensuring a retreat-like experience.

This home has a bonus 676 Sq Ft garage that is included with this plan.

Upgrades Included: Painted cabinets for kitchen, bathrooms, and laundry room, quartz countertops in kitchen and laundry room, Andersen 400 series windows, LVP flooring throughout, ceramic tile in bathrooms and foyer. Onsite by Others: Appliances not included, porches and decks onsite by others, home is prepped for onsite metal roof and includes no shingles, heat and water heater not included.

#### FIRST FLOOR



#### SUGGESTED SECOND FLOOR



YOUR New Home Consultant

## Hi, I'm , your personal Modular Home Consultant

I would be happy to help you with any questions you may have. You can contact me on my direct number at or email me at .