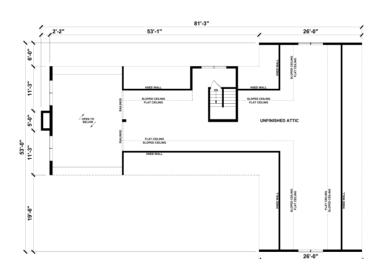

t. modular barndominium designed for versatile living. This two-story home features three bedrooms and three bathrooms, catering to families seeking both comfort and style. The open floor plan allows for customization, blending traditional charm with modern amenities. Optional green certifications, like Energy Star, enhance its eco-friendliness. Ideal for those looking to balance rural aesthetics with contemporary living, the Homestead Retreat is a perfect blend of functionality and elegance.

Upgrades Included: Painted cabinets, LVP throughout, ceramic tile in bathrooms, quartz countertop, stairs with oak treads and white risers

Onsite by others: Appliances not included, porches and decks not included, outdoor fireplace onsite by others

#### FIRST FLOOR



### SECOND FLOOR



## ATTIC



YOUR
NEW HOME
CONSULTANT

# Hi, I'm , your personal Modular Home Consultant

I would be happy to help you with any questions you may have. You can contact me on my direct number at or email me at .