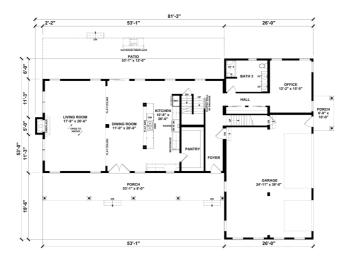

etreat is a spacious 6,440 sq. ft. modular barndominium designed for versatile living. This two-story home features three bedrooms and three bathrooms, catering to families seeking both comfort and style. The open floor plan allows for customization, blending traditional charm with modern amenities. Optional green certifications, like Energy Star, enhance its eco-friendliness. Ideal for those looking to balance rural aesthetics with contemporary living, the Homestead Retreat is a perfect blend of functionality and elegance.

Upgrades Included: Painted cabinets, LVP throughout, ceramic tile in bathrooms, quartz countertop, stairs with oak treads and white risers

Onsite by others: Appliances not included, porches and decks not included, outdoor fireplace onsite by others

#### FIRST FLOOR



### SECOND FLOOR



## ATTIC



YOUR
NEW HOME
CONSULTANT

# Hi, I'm , your personal Modular Home Consultant

I would be happy to help you with any questions you may have. You can contact me on my direct number at or email me at .