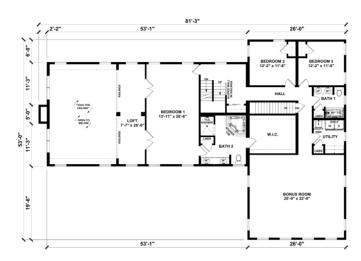

6,440 sq. ft. modular barndominium designed for versatile living. This two-story home features three bedrooms and three bathrooms, catering to families seeking both comfort and style. The open floor plan allows for customization, blending traditional charm with modern amenities. Optional green certifications, like Energy Star, enhance its eco-friendliness. Ideal for those looking to balance rural aesthetics with contemporary living, the Homestead Retreat is a perfect blend of functionality and elegance.

Upgrades Included: Painted cabinets, LVP throughout, ceramic tile in bathrooms, quartz countertop, stairs with oak treads and white risers

Onsite by others: Appliances not included, porches and decks not included, outdoor fireplace onsite by others

#### FIRST FLOOR



### SECOND FLOOR



## ATTIC



YOUR
NEW HOME
CONSULTANT

# Hi, I'm , your personal Modular Home Consultant

I would be happy to help you with any questions you may have. You can contact me on my direct number at or email me at .