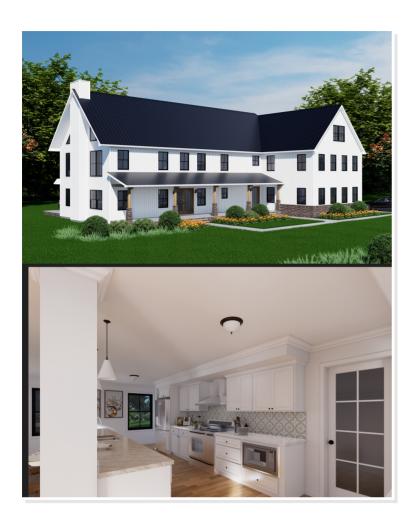

#### **OPTIONAL FEATURES**

The Homestead Retreat is a spacious 6,440 sq. ft. modular barndominium designed for versatile living. This two-story home features three bedrooms and three bathrooms, catering to families seeking both comfort and style. The open floor plan allows for customization, blending traditional charm with modern amenities. Optional green certifications, like Energy Star, enhance its eco-friendliness. Ideal for those looking to balance rural aesthetics with contemporary living, the Homestead Retreat is a perfect blend of functionality and elegance.