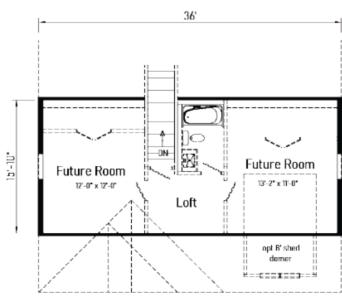

#### FIRST FLOOR

Second Floor Approx. 594 Sq. Ft.

Proposed Second Floor:
All design materials and work to be the responsibility
of the builders on site to local codes. Light, vent, egress,
heating and plumbing are the responsibility of the builder.