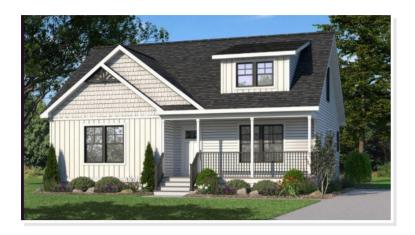

# MEADOWCREEK FARMHOUSE. RAH-

1SC3301

Traditional

### **SPECIFICATIONS**

| SQ. FT.    | 983 |
|------------|-----|
| BEDROOMS:  | 1   |
| BATHROOMS: | 1   |
| LEVELS:    | 1   |