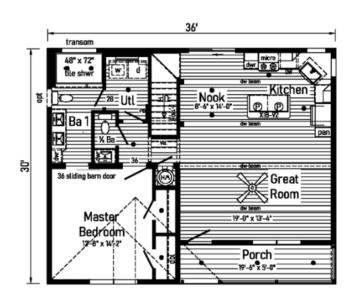

#### FIRST FLOOR

Second Floor Approx. 594 Sq. Ft.

Proposed Second Floor:
All design materials and work to be the responsibility
of the builders on site to local codes. Light, vent, egress,
heating and plumbing are the responsibility of the builder.