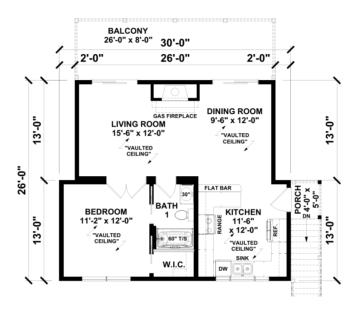

this home features 1 bedroom and 1 bathroom, making it ideal for individuals or couples seeking a cozy and manageable living space.

Inside, the open floor plan connects the living room, dining area, and kitchen, creating a spacious feel despite the home's compact size. The kitchen is designed for functionality, and ample counter space. The bedroom provides a peaceful retreat with sufficient closet space, while the bathroom is conveniently located and includes all essential amenities.

Upgrades Included: LVP flooring throughout, ceramic tile in bathroom, painted cabinets, Hanstone quartz countertop.

Onsite by Others: Bottom level with garage and utility room, exterior stone, fireplace, porch. Appliances not included, vaulted ceilings not included,

#### I FIRST FLOOR



### SECOND FLOOR



YOUR
NEW HOME
CONSULTANT

## Hi, I'm , your personal Modular Home Consultant

I would be happy to help you with any questions you may have. You can contact me on my direct number at or email me at .