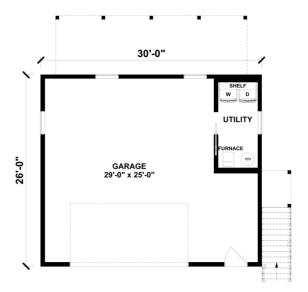

ingle-story layout, this home features 1 bedroom and 1 bathroom, making it ideal for individuals or couples seeking a cozy and manageable living space.

Inside, the open floor plan connects the living room, dining area, and kitchen, creating a spacious feel despite the home's compact size. The kitchen is designed for functionality, and ample counter space. The bedroom provides a peaceful retreat with sufficient closet space, while the bathroom is conveniently located and includes all essential amenities.

Upgrades Included: LVP flooring throughout, ceramic tile in bathroom, painted cabinets, Hanstone quartz countertop.

Onsite by Others: Bottom level with garage and utility room, exterior stone, fireplace, porch. Appliances not included, vaulted ceilings not included,

#### I FIRST FLOOR



### SECOND FLOOR



YOUR
NEW HOME
CONSULTANT

## Hi, I'm , your personal Modular Home Consultant

I would be happy to help you with any questions you may have. You can contact me on my direct number at or email me at .