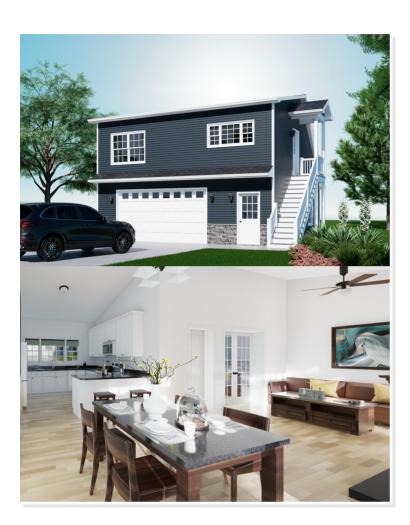

#### **OPTIONAL FEATURES**

☑ Green Certification ☑ Energy Star

This ranch-style modular home is designed for efficiency and comfort. With a single-story layout, this home features 1 bedroom and 1 bathroom, making it ideal for individuals or couples seeking a cozy and manageable living space.

Inside, the open floor plan connects the living room, dining area, and kitchen, creating a spacious feel despite the home's compact size. The kitchen is designed for functionality, and ample counter space. The bedroom provides a peaceful retreat with sufficient closet space, while the bathroom is conveniently located and includes all essential amenities.

Upgrades Included: LVP flooring throughout, ceramic tile in bathroom, painted cabinets, Hanstone quartz countertop.

Onsite by Others: Bottom level with garage and utility room, exterior stone, fireplace, porch. Appliances not included, vaulted ceilings not included,