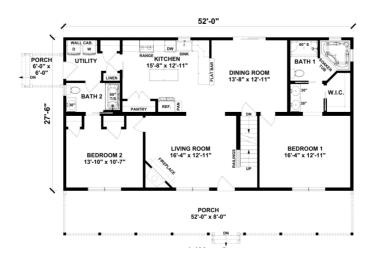

## FIRST FLOOR

## **SPECIFICATIONS**

| SQ. FT.    | 2313 |
|------------|------|
| BEDROOMS:  | 2    |
| BATHROOMS: | 2    |
| LEVELS:    | 1.5  |