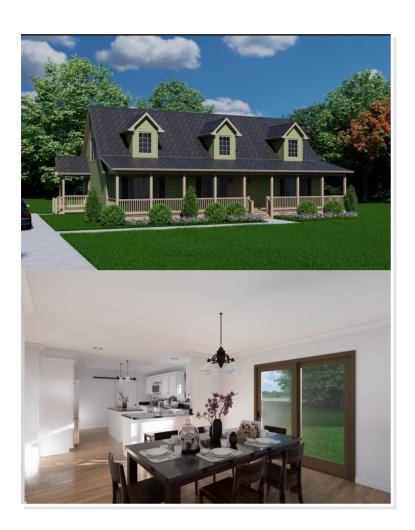

## **SPECIFICATIONS**

| SQ. FT.    | 2313 |
|------------|------|
| BEDROOMS:  | 2    |
| BATHROOMS: | 2    |
| LEVELS:    | 1.5  |

## **OPTIONAL FEATURES**

**☑** Green Certification **☑** Energy Star

Upgrades Included: Ceramic tile throughout, corian quartz kitchen countertop, stairs with oak treads and white risers, painted cabinets, ceramic tile shower walls in master bath.

Onsite by Others: Appliances not included, porches onsite by others