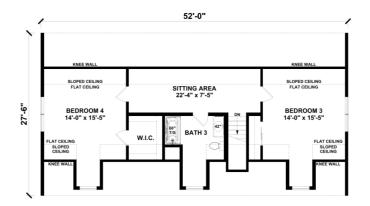

## **SPECIFICATIONS**

| SQ. FT.    | 2313 |
|------------|------|
| BEDROOMS:  | 2    |
| BATHROOMS: | 2    |
| LEVELS:    | 1.5  |