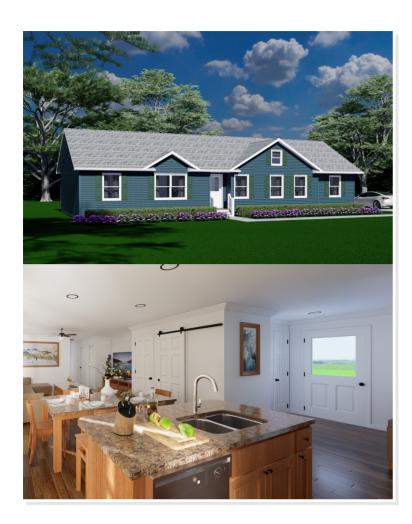

## **OPTIONAL FEATURES**

☑ Green Certification ☑ Energy Star

As you enter the Deland home plan, you are greeted by a spacious and open floor plan that seamlessly connects the main living areas. The living room is centrally located, providing a comfortable and inviting space for relaxation and entertainment. Adjacent to the living room is the dining area, which offers ample space for family meals and gatherings.

The kitchen is a highlight of the this plan, featuring modern appliances, abundant counter space, and a large island with additional seating. This well-designed kitchen is perfect for both casual dining and meal preparation, making it the heart of the home.

Upgrades Included: Granite kitchen countertop, garden tub/shower in master bath, natural cabinets, LVP flooring in kitchen, dining room, family room, utility room, and mud room, sheet vinyl in bedrooms and bathrooms.