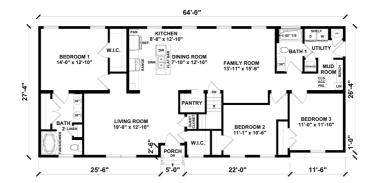

## **SPECIFICATIONS**

| SQ. FT.    | 1725 |
|------------|------|
| BEDROOMS:  | 3    |
| BATHROOMS: | 2    |
| LEVELS:    | 1    |

## **OPTIONAL FEATURES**

☑ Green Certification ☑ Energy Star

As you enter the Deland home plan, you are greeted by a spacious and open floor plan that seamlessly connects the main living areas. The living room is centrally located, providing a comfortable and inviting space for relaxation and entertainment. Adjacent to the living room is the dining area, which offers ample space for family meals and gatherings.

The kitchen is a highlight of the this plan, featuring modern appliances, abundant counter space, and a large island with additional seating. This well-designed kitchen is perfect for both casual dining and meal preparation, making it the heart of the home.