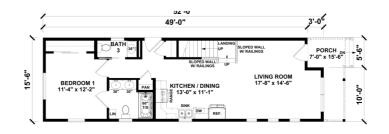

#### **SPECIFICATIONS**

| SQ. FT.    | 1579 |
|------------|------|
| BEDROOMS:  | 3    |
| BATHROOMS: | 2.5  |
| LEVELS:    | 2    |

### FIRST FLOOR