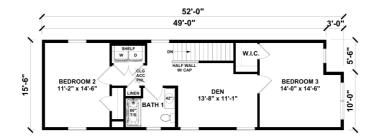

#### **SPECIFICATIONS**

| SQ. FT.    | 1579 |
|------------|------|
| BEDROOMS:  | 3    |
| BATHROOMS: | 2.5  |
| LEVELS:    | 2    |

a luxurious master suite with a spa-like ensuite bathroom and a generous walk-in closet. Three additional bedrooms provide ample space for family members or guests, each designed with comfort and privacy in mind.