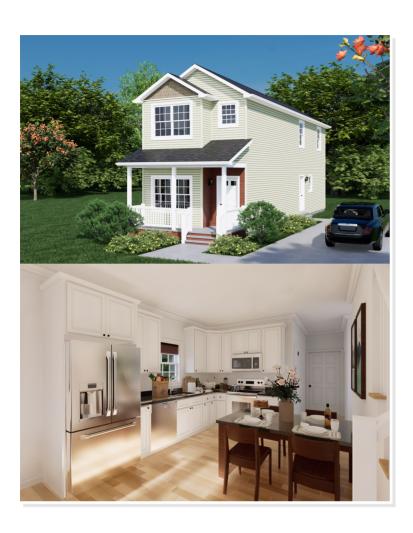

#### **OPTIONAL FEATURES**

**☑** Green Certification **☑** Energy Star

The Davenport's grand foyer leads into an expansive great room that serves as the heart of the home. Large windows bathe the room in natural light, enhancing the sense of openness and connection to the outdoors. This plan includes

a luxurious master suite with a spa-like ensuite bathroom and a generous walk-in closet. Three additional bedrooms provide ample space for family members or guests, each designed with comfort and privacy in mind.

Upgrades Included: LVP Flooring throughout, Formica countertop, natural cabinets, porch included, includes electric downflow furnace with AC coil.

Onsite by Others: Appliances