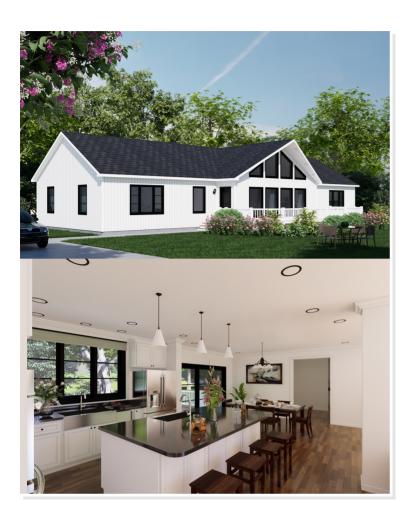

# **LAKE PLACID**. ICH-077

Traditional

## **SPECIFICATIONS**

| SQ. FT.    | 2383 |
|------------|------|
| BEDROOMS:  | 3    |
| BATHROOMS: | 2    |
| LEVELS:    | 1    |

#### **OPTIONAL FEATURES**

☑ Green Certification ☑ Energy Star

Upgrades Included: Black Marvin windows and sliders, quartz countertop, painted cabinets, freestanding bathtub, recessed lighting.

Onsite by Others: Flooring not included, appliances not included, decks onsite by others, board and batten siding onsite by others.