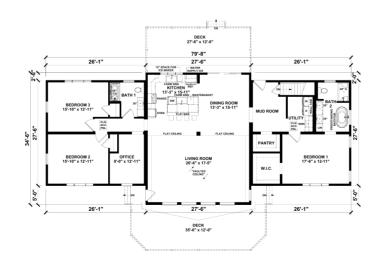

## **SPECIFICATIONS**

| SQ. FT.    | 2383 |
|------------|------|
| BEDROOMS:  | 3    |
| BATHROOMS: | 2    |
| LEVELS:    | 1    |

## FIRST FLOOR