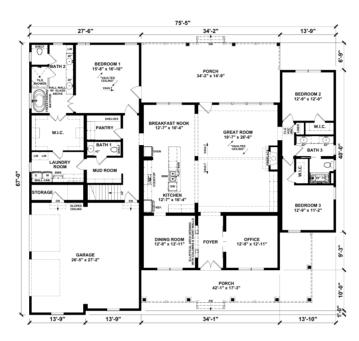

provides a private retreat with large windows and a luxurious en-suite bathroom. The bathroom is equipped with contemporary fixtures, a walk-in shower, and dual vanities, offering both comfort and convenience.

In addition to the master suite, the Grand Ridge features two additional bedrooms that are versatile and can be

used as guest rooms, home offices, or playrooms. The home also includes a dedicated laundry room, adding practicality to its design.

Upgrades Included: clay windows, soffit, and fascia, LVP flooring throughout, carpet in bedrooms and office, quartz kitchen and laundry room countertops, ceramic walk in shower in master bathroom, stairs with oak treads and white risers, garage included.

Onsite by Others: Appliances not included, porches onsite by others.

## FIRST FLOOR



# **SUGGESTED SECOND FLOOR**







# Hi, I'm Justin Bryant, your personal Modular Home Consultant

I would be happy to help you with any questions you may have. You can contact me on my direct number at **(877) 410-6334** or email me at **justin.bryant@impresamodular.com**.