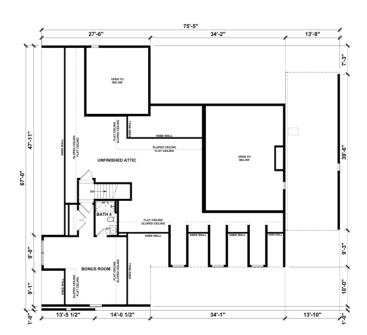

large windows and a luxurious en-suite bathroom. The bathroom is equipped with contemporary fixtures, a walk-in shower, and dual vanities, offering both comfort and convenience.

In addition to the master suite, the Grand Ridge features two additional bedrooms that are versatile and can be

used as guest rooms, home offices, or playrooms. The home also includes a dedicated laundry room, adding practicality to its design.

Upgrades Included: clay windows, soffit, and fascia, LVP flooring throughout, carpet in bedrooms and office, quartz kitchen and laundry room countertops, ceramic walk in shower in master bathroom, stairs with oak treads and white risers, garage included.

Onsite by Others: Appliances not included, porches onsite by others.

## FIRST FLOOR



# **SUGGESTED SECOND FLOOR**







# Hi, I'm Justin Bryant, your personal Modular Home Consultant

I would be happy to help you with any questions you may have. You can contact me on my direct number at **(877) 410-6334** or email me at **justin.bryant@impresamodular.com**.