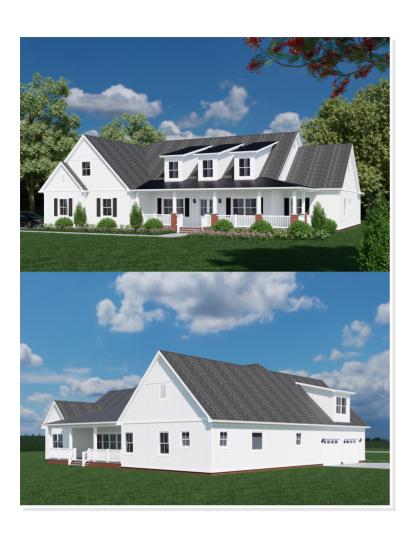

The exterior of the Grand Ridge features a sophisticated blend of modern and traditional elements, with clean lines and high-quality materials that give it a refined and welcoming appearance. Large windows and a stylish front porch contribute to the home's charming and approachable look.

Inside, the Grand Ridge offers an open floor plan that seamlessly connects the living room, dining area, and kitchen, creating a fluid and inviting space ideal for both relaxation and entertaining. The living area is bright and airy, thanks to the expansive windows and high ceilings that enhance the sense of openness.