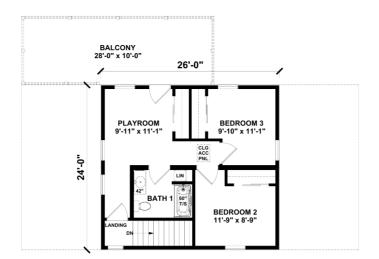

## **SPECIFICATIONS**

| SQ. FT.    | 1811 |
|------------|------|
| BEDROOMS:  | 3    |
| BATHROOMS: | 2.5  |
| LEVELS:    | 2    |