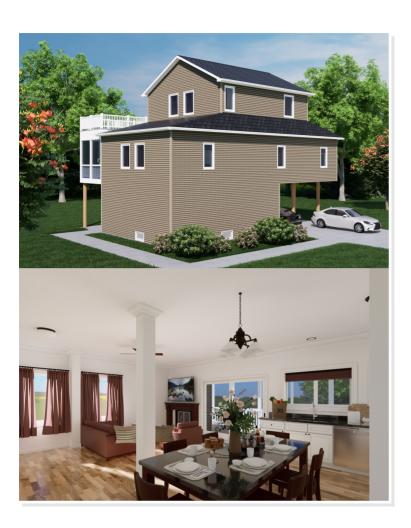

## **SPECIFICATIONS**

| SQ. FT.    | 1811 |
|------------|------|
| BEDROOMS:  | 3    |
| BATHROOMS: | 2.5  |
| LEVELS:    | 2    |

## **OPTIONAL FEATURES**

**☑** Green Certification **☑** Energy Star

Upgrades Included: LVP flooring throughout, ceramic tile in bathrooms, quartz countertops, painted cabinets, stairs with oak treads and white risers.

Onsite by Others: appliances not included, elevator not included, lowest level by others, screened in porch by others.