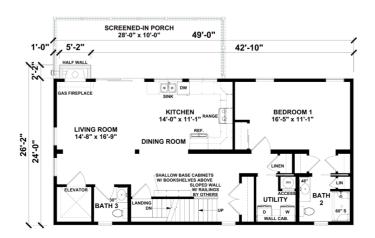

## FIRST FLOOR

YOUR
NEW HOME
CONSULTANT

Onsite by Others: appliances not included, elevator not included, lowest level by others, screened in porch by others.