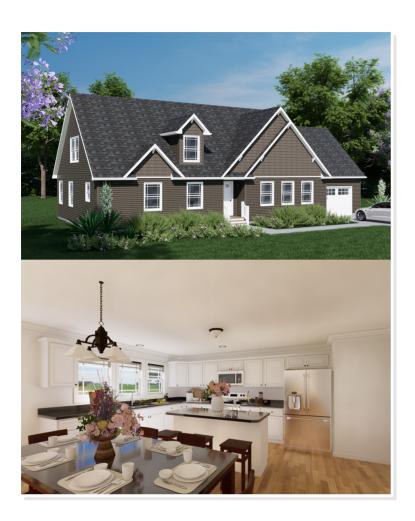

## **SPECIFICATIONS**

| SQ. FT.    | 3110 |
|------------|------|
| BEDROOMS:  | 2    |
| BATHROOMS: | 2    |
| LEVELS:    | 1.5  |

## **OPTIONAL FEATURES**

☑ Green Certification☑ Energy Star☑ GarageIncluded

Upgrades Included: Painted cabinets, granite countertop, carpet in bedrooms, ceramic tile in bathrooms, LVP throughout, includes 1 car garage.

Onsite by Others: Appliances not included, porch onsite by others