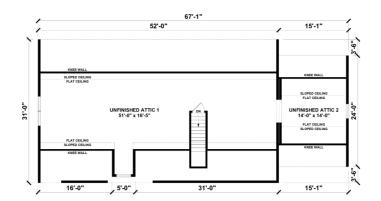

## **SPECIFICATIONS**

| SQ. FT.    | 3110 |
|------------|------|
| BEDROOMS:  | 2    |
| BATHROOMS: | 2    |
| LEVELS:    | 1.5  |