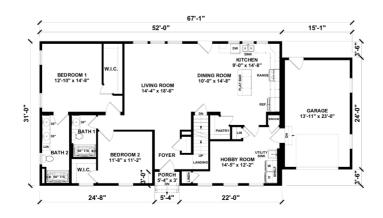

## FIRST FLOOR

YOUR NEW HOME CONSULTANT

## **SPECIFICATIONS**

| SQ. FT.    | 3110 |
|------------|------|
| BEDROOMS:  | 2    |
| BATHROOMS: | 2    |
| LEVELS:    | 1.5  |