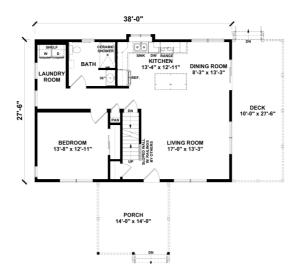

5  |

#### **OPTIONAL FEATURES**

☑ Green Certification ☑ Energy Star

This home is compact yet efficient, perfect for a couple, or individual who values simplicity and functionality without sacrificing comfort. The main living area combines the kitchen, dining, and living spaces into one open-concept area. This design helps create a more spacious and airy feel, making the home seem larger than its actual footprint. The kitchen has an island that is convenient for meal prep or visiting with guests as you prepare a meal.

Upgrades Included: Red oak stairs with white risers, painted cabinets, hanstone quartz countertop, ADA vanity in master bath, Electric baseboard heating.

Onsite by Others: Deck and porch onsite by others, flooring not included, appliances not included.

#### FIRST FLOOR



### **SUGGESTED SECOND FLOOR**



YOUR
NEW HOME
CONSULTANT

## Hi, I'm , your personal Modular Home Consultant

I would be happy to help you with any questions you may have. You can contact me on my direct number at or email me at .