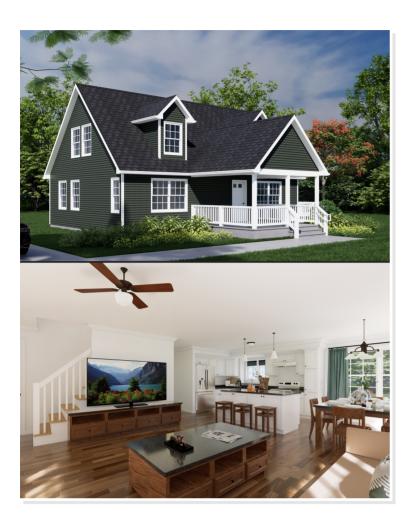

#### **OPTIONAL FEATURES**

☑ Green Certification ☑ Energy Star

This home is compact yet efficient, perfect for a couple, or individual who values simplicity and functionality without sacrificing comfort. The main living area combines the kitchen, dining, and living spaces into one open-concept area. This design helps create a more spacious and airy feel, making the home seem larger than its actual footprint. The kitchen has an island that is convenient for meal prep or visiting with guests as you prepare a meal.