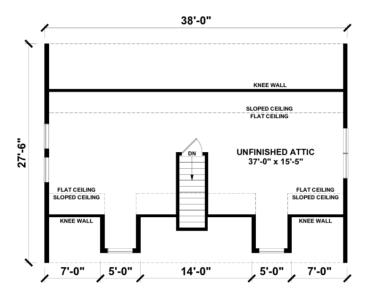

☑ Green Certification ☑ Energy Star

This home is compact yet efficient, perfect for a couple, or individual who values simplicity and functionality without sacrificing comfort. The main living area combines the kitchen, dining, and living spaces into one open-concept area. This design helps create a more spacious and airy feel, making the home seem larger than its actual footprint. The kitchen has an island that is convenient for meal prep or visiting with guests as you prepare a meal.

Upgrades Included: Red oak stairs with white risers, painted cabinets, hanstone quartz countertop, ADA vanity in master bath, Electric baseboard heating.

Onsite by Others: Deck and porch onsite by others, flooring not included, appliances not included.

#### FIRST FLOOR



### **SUGGESTED SECOND FLOOR**



YOUR
NEW HOME
CONSULTANT

## Hi, I'm , your personal Modular Home Consultant

I would be happy to help you with any questions you may have. You can contact me on my direct number at or email me at .