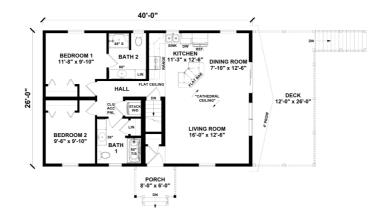

## **SPECIFICATIONS**

| SQ. FT.    | 1040 |
|------------|------|
| BEDROOMS:  | 2    |
| BATHROOMS: | 2    |
| LEVELS:    | 1    |

FIRST FLOOR

YOUR New Home Consultant