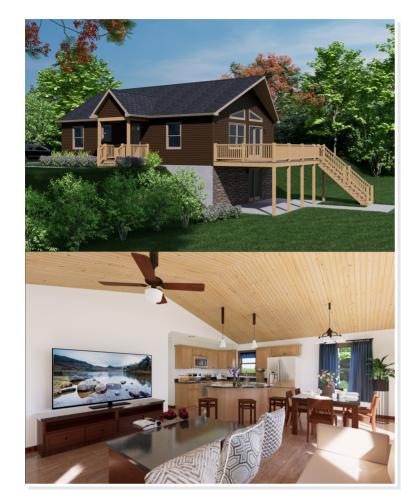

## **OPTIONAL FEATURES**

☑ Green Certification ☑ Energy Star

The Ocoee is a charming modular home design that seamlessly blends modern aesthetics with cozy comfort. As you approach the house, its inviting porch welcomes you, hinting at the warmth and relaxation awaiting inside.

Entering through the front door, you step into a spacious living area that serves as the heart of the home. Large windows flood the room with natural light, illuminating the elegant hardwood floors and accentuating the airy ambiance. The open floor plan effortlessly connects the living space to the kitchen and dining area, promoting fluid interaction and a sense of togetherness.

Upgrades Included: LVP flooring throughout, quartz countertop, painted cabinets, deluxe color siding, electric baseboard heating.

Onsite by Others: Wood ceiling, deck, stone for foundation. Appliances not included.