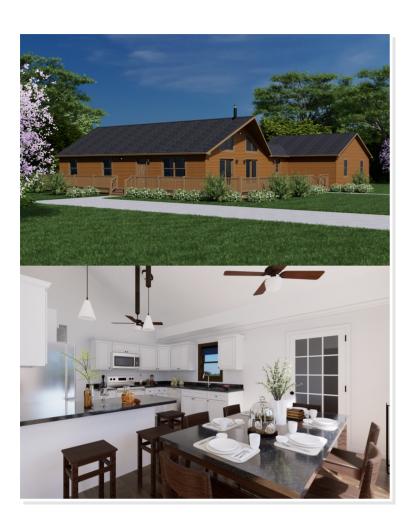

# **WOODVILLE**. ICH-051

### **SPECIFICATIONS**

| SQ. FT.    | 2040 |
|------------|------|
| BEDROOMS:  | 3    |
| BATHROOMS: | 2    |
| LEVELS:    | 1    |

#### **OPTIONAL FEATURES**

☑ Green Certification☑ Energy Star☑ GarageIncluded

Upgrades Included: Garage included, quartz countertop, LVP throughout, ceramic tile in bathrooms, painted cabinets in kitchen and bathrooms.

Onsite by Others: Appliances not included, breezeway onsite by others, decks onsite by others.