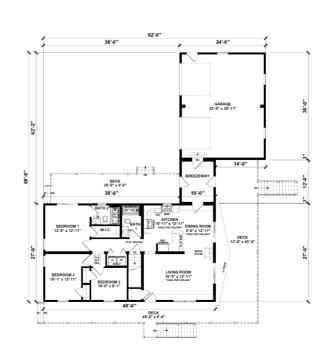

### **SPECIFICATIONS**

| SQ. FT.    | 2040 |
|------------|------|
| BEDROOMS:  | 3    |
| BATHROOMS: | 2    |
| LEVELS:    | 1    |

#### FIRST FLOOR