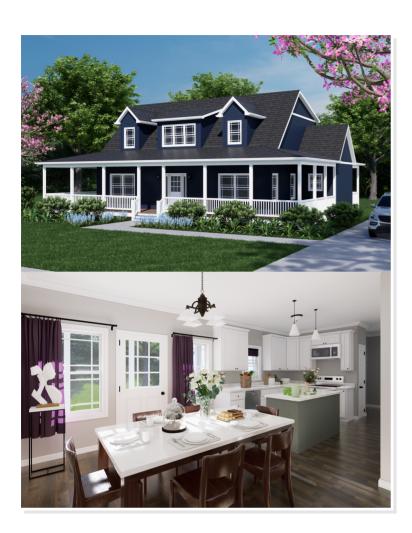

### **OPTIONAL FEATURES**

☑ Green Certification ☑ Energy Star

The Cortez is a charming Cape Cod-style home, designed to offer comfort and functionality in a 1.5-story layout. With 1760 square feet of living space, it includes three bedrooms and two bathrooms, making it ideal for families or individuals needing ample space. The main level features an open-concept living area, blending a spacious living room with a dining area and a well-appointed kitchen. This design promotes easy movement and interaction, perfect for family gatherings and entertaining guests. The master suite, also located on the main floor, provides a private retreat with a full bathroom and generous closet space.

Upgrades Included: Wrap around porch roof, 3 dormers, Board & Batten Siding, Vinyl Plank Flooring, 42" Maple Cabinets, & Corian Countertops.

Onsite by Others: Kitchen sink and faucet, Appliances not included.