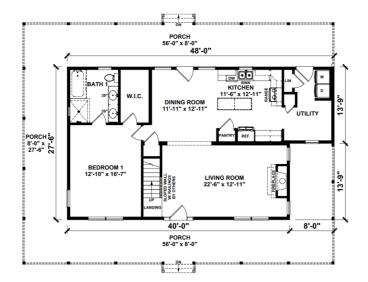

## FIRST FLOOR

### **SPECIFICATIONS**

| SQ. FT.    | 1760 |
|------------|------|
| BEDROOMS:  | 3    |
| BATHROOMS: | 2    |
| LEVELS:    | 1.5  |

Upgrades Included: Wrap around porch roof, 3 dormers, Board & Batten Siding, Vinyl Plank Flooring, 42" Maple Cabinets, & Corian Countertops.

Onsite by Others: Kitchen sink and faucet, Appliances not included.