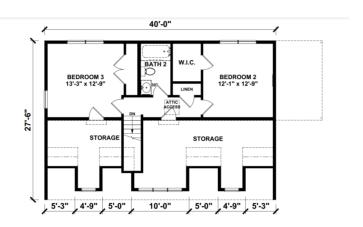

### **SUGGESTED SECOND FLOOR**

YOUR
NEW HOME
CONSULTANT

### **SPECIFICATIONS**

| SQ. FT.    | 1760 |
|------------|------|
| BEDROOMS:  | 3    |
| BATHROOMS: | 2    |
| LEVELS:    | 1.5  |