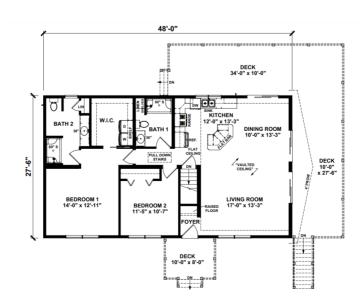

## FIRST FLOOR

## **SPECIFICATIONS**

| SQ. FT.    | 1320 |
|------------|------|
| BEDROOMS:  | 2    |
| BATHROOMS: | 2    |
| LEVELS:    | 1.5  |