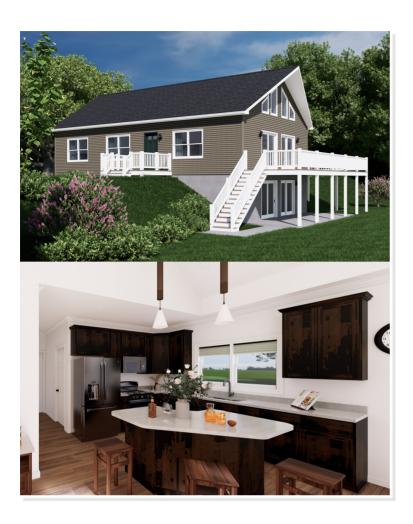

# FREEPORT. ICH-043

Chalet

## **SPECIFICATIONS**

| SQ. FT.    | 1320 |
|------------|------|
| BEDROOMS:  | 2    |
| BATHROOMS: | 2    |
| LEVELS:    | 1.5  |

#### **OPTIONAL FEATURES**

**☑** Green Certification **☑** Energy Star

Upgrades Included: Vaulted Ceilings (unfinished), unfinished second floor, Corian Countertops.

Onsite by Others: Flooring not included, Appliances not included, no mirrors or medicine cabinets in bathrooms.