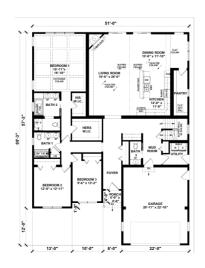

# CAPE CORAL. ICH-035







## **SPECIFICATIONS**

| SQ. FT.    | 4728 |
|------------|------|
| BEDROOMS:  | 3    |
| BATHROOMS: | 2.5  |
| LEVELS:    | 2    |

#### **OPTIONAL FEATURES**

**☑** Green Certification **☑** Energy Star

Upgrades Included: Quartz countertops in kitchen and mudroom, painted cabinets in kitchen, bathrooms, and mudroom, stairs with oak treads and white risers.

Onsite by Others: Flooring not included, appliances nt included, garage door not included, fireplace onsite by others

## FIRST FLOOR





YOUR
NEW HOME
CONSULTANT



# Hi, I'm Justin Bryant, your personal Modular Home Consultant

I would be happy to help you with any questions you may have. You can contact me on my direct number at **(877) 410-6334** or email me at **justin.bryant@impresamodular.com**.