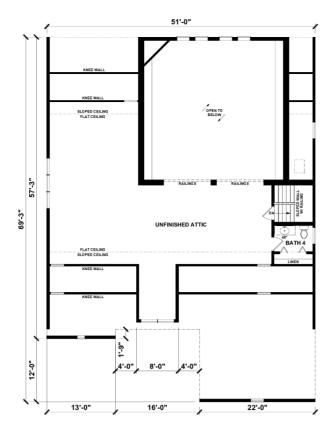

# CAPE CORAL. ICH-035







## **SPECIFICATIONS**

| SQ. FT.    | 4728 |
|------------|------|
| BEDROOMS:  | 3    |
| BATHROOMS: | 2.5  |
| LEVELS:    | 2    |

#### **OPTIONAL FEATURES**

**☑** Green Certification **☑** Energy Star

Upgrades Included: Quartz countertops in kitchen and mudroom, painted cabinets in kitchen, bathrooms, and mudroom, stairs with oak treads and white risers.

Onsite by Others: Flooring not included, appliances nt included, garage door not included, fireplace onsite by others

## FIRST FLOOR





YOUR
NEW HOME
CONSULTANT



# Hi, I'm Justin Bryant, your personal Modular Home Consultant

I would be happy to help you with any questions you may have. You can contact me on my direct number at **(877) 410-6334** or email me at **justin.bryant@impresamodular.com**.