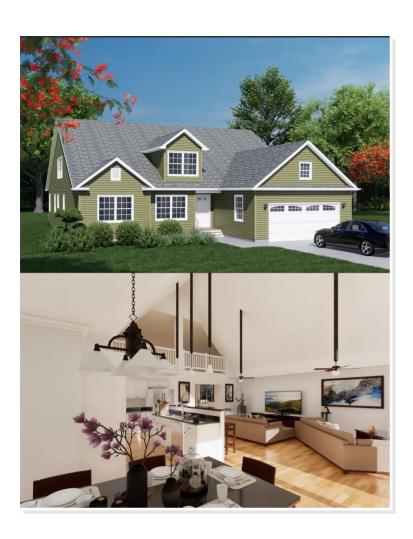

# CAPE CORAL. ICH-035

## **SPECIFICATIONS**

| SQ. FT.    | 4728 |
|------------|------|
| BEDROOMS:  | 3    |
| BATHROOMS: | 2.5  |
| LEVELS:    | 2    |

#### **OPTIONAL FEATURES**

**☑** Green Certification **☑** Energy Star

Upgrades Included: Quartz countertops in kitchen and mudroom, painted cabinets in kitchen, bathrooms, and mudroom, stairs with oak treads and white risers.

Onsite by Others: Flooring not included, appliances nt included, garage door not included, fireplace onsite by others