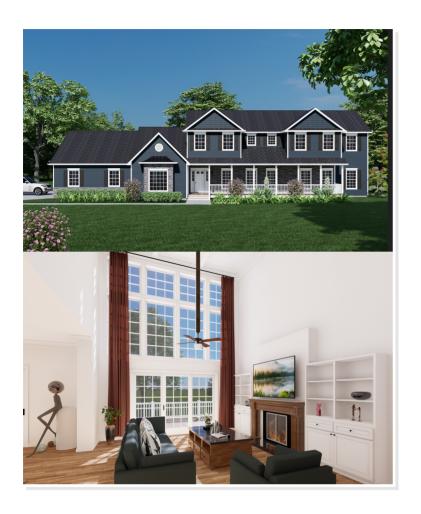

## **OPTIONAL FEATURES**

☑ Green Certification ☑ Energy Star

Upon entering the Deerfield Beach, you're greeted by a foyer that leads into an open-concept living area, perfect for both family gatherings and entertaining guests. The living room is thoughtfully integrated with the dining area and kitchen, creating a seamless flow. The kitchen boasts ample counter space, and a convenient island for additional seating.

Outside, the house plan includes options for a deck or patio, ideal for enjoying outdoor meals or simply relaxing in the fresh air. The Deerfield Beach design prioritizes functionality and aesthetic appeal, making it an excellent choice for families or individuals looking to combine style with practicality in their new home.

Upgrades Included: Oak stairs with white risers, LVP throughout, ceramic tile in bathrooms, Corian Quartz Countertop, painted cabinets

Onsite by Others: Appliances not included, exterior stone not included, porches and decks are onsite by others