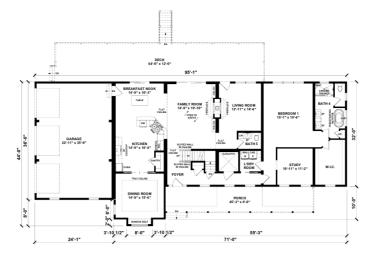

## **OPTIONAL FEATURES**

☑ Green Certification ☑ Energy Star

Upon entering the Deerfield Beach, you're greeted by a foyer that leads into an open-concept living area, perfect for both family gatherings and entertaining guests. The living room is thoughtfully integrated with the dining area and kitchen, creating a seamless flow. The kitchen boasts ample counter space, and a convenient island for additional seating.

Outside, the house plan includes options for a deck or patio, ideal for enjoying outdoor meals or simply relaxing in the fresh air. The Deerfield Beach design prioritizes functionality and aesthetic appeal, making it an excellent choice for families or individuals looking to combine style with practicality in their new home.