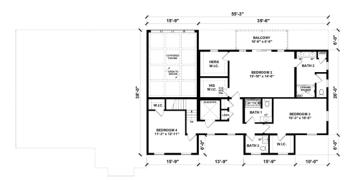

ing guests. The living room is thoughtfully integrated with the dining area and kitchen, creating a seamless flow. The kitchen boasts ample counter space, and a convenient island for additional seating.

Outside, the house plan includes options for a deck or patio, ideal for enjoying outdoor meals or simply relaxing in the fresh air. The Deerfield Beach design prioritizes functionality and aesthetic appeal, making it an excellent choice for families or individuals looking to combine style with practicality in their new home.

Upgrades Included: Oak stairs with white risers, LVP throughout, ceramic tile in bathrooms, Corian Quartz Countertop, painted cabinets

Onsite by Others: Appliances not included, exterior stone not included, porches and decks are onsite by others



### SECOND FLOOR



YOUR NEW HOME CONSULTANT



#### Hi, I'm David Lippa, your personal Modular Home Consultant

I would be happy to help you with any questions you may have. You can contact me on my direct number at **(877) 419-1478** or email me at **David.Lippa@impresamodular.com**.