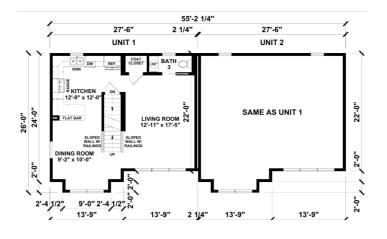

# **GULF BREEZE**. ICH-064 Traditional





## **SPECIFICATIONS**

| SQ. FT.    | 2610 |
|------------|------|
| BEDROOMS:  | 4    |
| BATHROOMS: | 3    |
| LEVELS:    | 2    |

## **OPTIONAL FEATURES**

☑ Green Certification ☑ Energy Star

Upgrades Included: Stairs with oak treads and white risers, LVP flooring throughout, oak cabinets, laminate countertop

Onsite by Others: Appliances by others, garage foundation with stone onsite by others.

## GROUND FLOOR





#### SECOND FLOOR



YOUR New Home Consultant

#### Hi, I'm , your personal Modular Home Consultant

I would be happy to help you with any questions you may have. You can contact me on my direct number at or email me at .