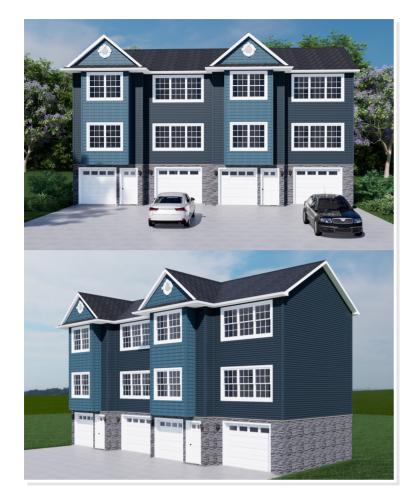

# **GULF BREEZE**. ICH-064 Traditional





## **SPECIFICATIONS**

| SQ. FT.    | 2610 |
|------------|------|
| BEDROOMS:  | 4    |
| BATHROOMS: | 3    |
| LEVELS:    | 2    |

## **OPTIONAL FEATURES**

☑ Green Certification ☑ Energy Star

Upgrades Included: Stairs with oak treads and white risers, LVP flooring throughout, oak cabinets, laminate countertop

Onsite by Others: Appliances by others, garage foundation with stone onsite by others.

## GROUND FLOOR





#### SECOND FLOOR



YOUR New Home Consultant

#### Hi, I'm , your personal Modular Home Consultant

I would be happy to help you with any questions you may have. You can contact me on my direct number at or email me at .