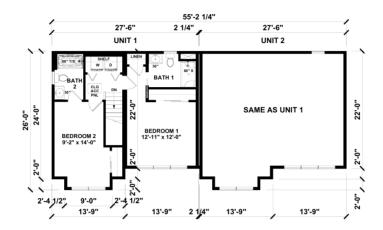

# **GULF BREEZE**. ICH-064 Traditional





## **SPECIFICATIONS**

| SQ. FT.    | 2610 |
|------------|------|
| BEDROOMS:  | 4    |
| BATHROOMS: | 3    |
| LEVELS:    | 2    |

## **OPTIONAL FEATURES**

☑ Green Certification ☑ Energy Star

Upgrades Included: Stairs with oak treads and white risers, LVP flooring throughout, oak cabinets, laminate countertop

Onsite by Others: Appliances by others, garage foundation with stone onsite by others.

## GROUND FLOOR





#### SECOND FLOOR



YOUR New Home Consultant

#### Hi, I'm , your personal Modular Home Consultant

I would be happy to help you with any questions you may have. You can contact me on my direct number at or email me at .