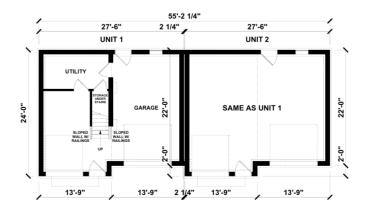

# **GULF BREEZE**. ICH-064 Traditional





## **SPECIFICATIONS**

| SQ. FT.    | 2610 |
|------------|------|
| BEDROOMS:  | 4    |
| BATHROOMS: | 3    |
| LEVELS:    | 2    |

## **OPTIONAL FEATURES**

☑ Green Certification ☑ Energy Star

Upgrades Included: Stairs with oak treads and white risers, LVP flooring throughout, oak cabinets, laminate countertop

Onsite by Others: Appliances by others, garage foundation with stone onsite by others.

## GROUND FLOOR





#### SECOND FLOOR



YOUR New Home Consultant

#### Hi, I'm , your personal Modular Home Consultant

I would be happy to help you with any questions you may have. You can contact me on my direct number at or email me at .