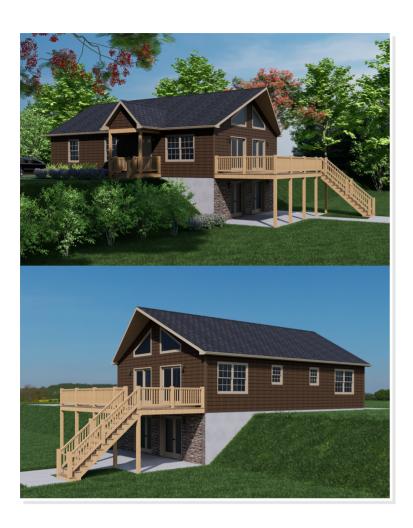

# ROSELAND. ICH-061

Traditional

#### **OPTIONAL FEATURES**

☑ Green Certification ☑ Energy Star

Upgrades Included: LVP flooring throughout, Hanstone Quartz kitchen countertop, oak cabinets, upgraded interior trim, clay windows

Onsite by Others: deck and porches by others, shakes siding not included (pricing does include standard vinyl siding