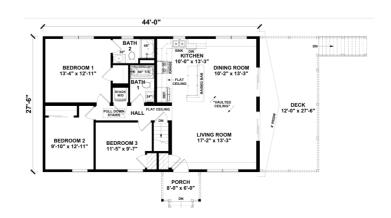

### **SPECIFICATIONS**

| SQ. FT.    | 1210 |
|------------|------|
| BEDROOMS:  | 3    |
| BATHROOMS: | 2    |
| LEVELS:    | 1    |

#### FIRST FLOOR