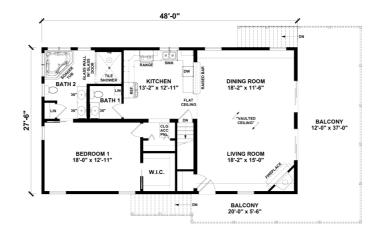

## **SPECIFICATIONS**

| SQ. FT.    | 2640 |
|------------|------|
| BEDROOMS:  | 3    |
| BATHROOMS: | 2.5  |
| LEVELS:    | 2    |

## FIRST FLOOR

YOUR
NEW HOME
CONSULTANT