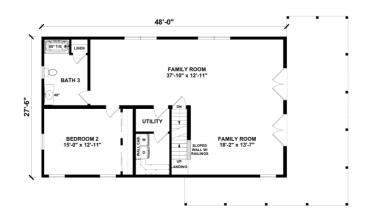

## **SPECIFICATIONS**

| SQ. FT.    | 2640 |
|------------|------|
| BEDROOMS:  | 3    |
| BATHROOMS: | 2.5  |
| LEVELS:    | 2    |

## FIRST FLOOR

YOUR
NEW HOME
CONSULTANT