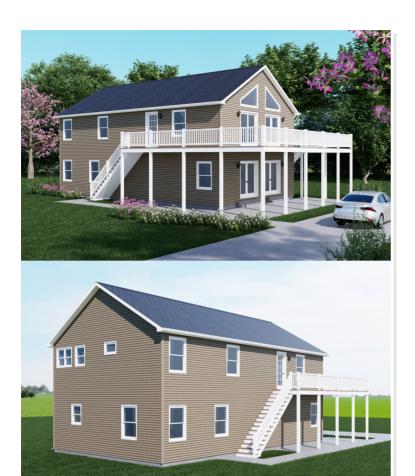

## **SPECIFICATIONS**

| SQ. FT.    | 2640 |
|------------|------|
| BEDROOMS:  | 3    |
| BATHROOMS: | 2.5  |
| LEVELS:    | 2    |

## **OPTIONAL FEATURES**

**☑** Green Certification **☑** Energy Star

Upgrades Included: Andersen windows with black interior and exterior, stairs with oak treads and white risers, LVP Flooring throughout, ceramic tile in bathrooms, painted cabinets, quartz countertops in kitchen and laundry.

Onsite by Others: Appliances not included, deck not included.