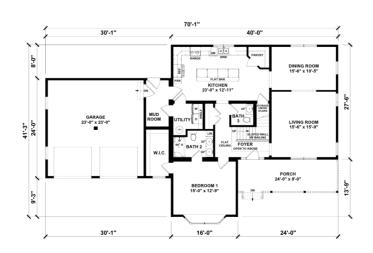

## **GRACEVILLE**. ICH-049







## **SPECIFICATIONS**

| SQ. FT.    | 2706 |
|------------|------|
| BEDROOMS:  | 3    |
| BATHROOMS: | 2.5  |
| LEVELS:    | 2    |

## **OPTIONAL FEATURES**

☑ Green Certification ☑ Energy Star

Upgrades Included: Oak stairs with White Risers, LVP throughout, ceramic tile in bathrooms, white cabinets, granite countertop.

Onsite by Others: Appliances not included, porch onsite by others.

FIRST FLOOR





YOUR New Home Consultant

## Hi, I'm , your personal Modular Home Consultant

I would be happy to help you with any questions you may have. You can contact me on my direct number at or email me at .