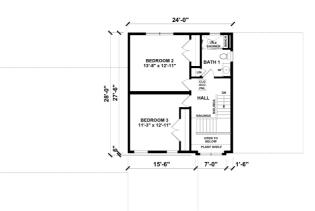

## **SPECIFICATIONS**

| SQ. FT.    | 2706 |
|------------|------|
| BEDROOMS:  | 3    |
| BATHROOMS: | 2.5  |
| LEVELS:    | 2    |