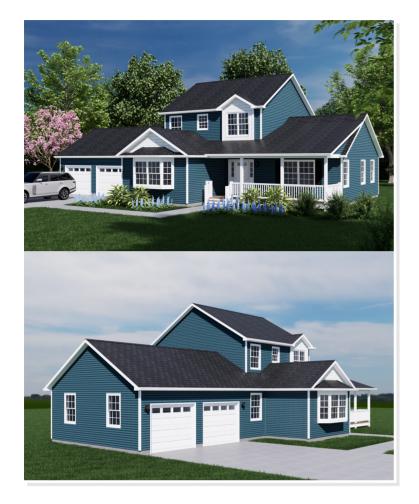

## **GRACEVILLE**. ICH-049

## **SPECIFICATIONS**

| SQ. FT.    | 2706 |
|------------|------|
| BEDROOMS:  | 3    |
| BATHROOMS: | 2.5  |
| LEVELS:    | 2    |

## **OPTIONAL FEATURES**

☑ Green Certification ☑ Energy Star

Upgrades Included: Oak stairs with White Risers, LVP throughout, ceramic tile in bathrooms, white cabinets, granite countertop.

Onsite by Others: Appliances not included, porch onsite by others.