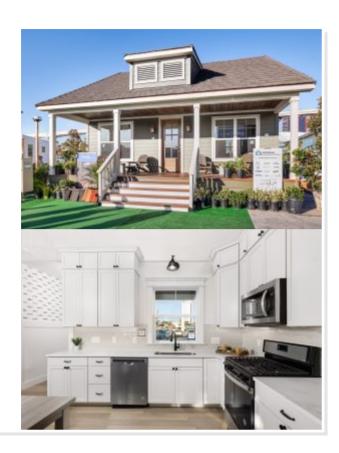

## **OPTIONAL FEATURES**

☑ Green Certification ☑ Energy Star

The Cottage is a charming 1,490-square-foot modular home with a classic design and modern functionality. Featuring two bedrooms and 1.5 bathrooms, this 1.5-story home is perfect for couples or small families. The open living area on the main floor creates a welcoming space for gatherings, while the upper-level Attic space offers extra space for storage.. Designed for comfort and efficiency.

Upgrades Included: Vinyl Plank Flooring throughout except bathrooms. Bathrooms are 12 x 24 Marble Tile. Maple Cabinets painted. Comfort Height Toilets. Tiled Shower in Master Bathroom. Tiled walls around tub in hall bathroom.