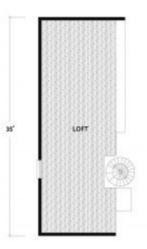

reen Certification ☑ Energy Star

The Cottage is a charming 1,490-square-foot modular home with a classic design and modern functionality. Featuring two bedrooms and 1.5 bathrooms, this 1.5-story home is perfect for couples or small families. The open living area on the main floor creates a welcoming space for gatherings, while the upper-level Attic space offers extra space for storage.. Designed for comfort and efficiency.

Upgrades Included: Vinyl Plank Flooring throughout except bathrooms. Bathrooms are 12 x 24 Marble Tile. Maple Cabinets painted. Comfort Height Toilets. Tiled Shower in Master Bathroom. Tiled walls around tub in hall bathroom.

Onsite by Others: Heat and Water Heater onsite by others. Porch Posts and Railing on-site by others.

#### I FIRST FLOOR



## **ATTIC SPACE**



YOUR NEW HOME CONSULTANT



# Hi, I'm Chris Runyan, your personal Modular Home Consultant

I would be happy to help you with any questions you may have. You can contact me on my direct number at **(877) 419-9858** or email me at **chris.runyan@impresamodular.com**.