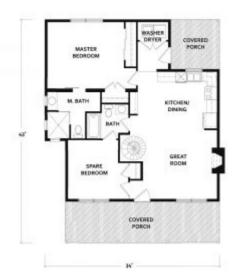

TIONAL FEATURES**

☑ Green Certification ☑ Energy Star

The Cottage is a charming 1,490-square-foot modular home with a classic design and modern functionality. Featuring two bedrooms and 1.5 bathrooms, this 1.5-story home is perfect for couples or small families. The open living area on the main floor creates a welcoming space for gatherings, while the upper-level Attic space offers extra space for storage.. Designed for comfort and efficiency.

Upgrades Included: Vinyl Plank Flooring throughout except bathrooms. Bathrooms are 12 x 24 Marble Tile. Maple Cabinets painted. Comfort Height Toilets. Tiled Shower in Master Bathroom. Tiled walls around tub in hall bathroom.

Onsite by Others: Heat and Water Heater onsite by others. Porch Posts and Railing on-site by others.

#### I FIRST FLOOR



## **ATTIC SPACE**



YOUR NEW HOME CONSULTANT



# Hi, I'm Chris Runyan, your personal Modular Home Consultant

I would be happy to help you with any questions you may have. You can contact me on my direct number at **(877) 419-9858** or email me at **chris.runyan@impresamodular.com**.