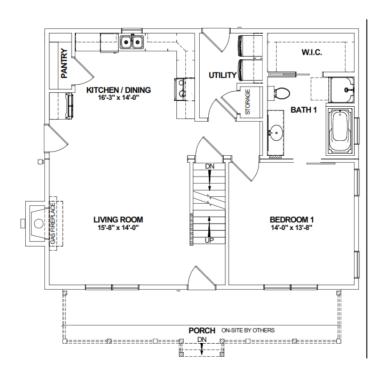

hrough the grand entrance, you're greeted by an expansive open-concept living space that seamlessly integrates the kitchen, dining, and living areas. Bathed in natural light streaming through large windows, this airy expanse invites gatherings and fosters a sense of togetherness. The gourmet kitchen boasts state-of-the-art appliances, sleek cabinetry, and ample counter space, catering to the culinary aspirations of even the most discerning chef.

Upgrades Included: Vinyl Plank Flooring throughout, Maple cabinets painted white, Soaking Tub and Walk-in shower in master bathroom.

On Site by Others: on-site by others: Heat, Water Heater, Metal Roof.

\* 2nd Floor is attic space only with the potential for future finish.

#### I FIRST FLOOR



## **SUGGESTED SECOND FLOOR**



### FIRST FLOOR





# Hi, I'm , your personal Modular Home Consultant