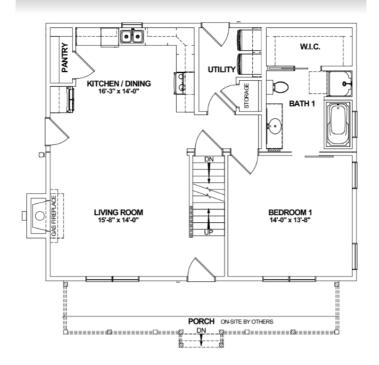

hitectural ingenuity and cozy comfort. As you step through the grand entrance, you're greeted by an expansive open-concept living space that seamlessly integrates the kitchen, dining, and living areas. Bathed in natural light streaming through large windows, this airy expanse invites gatherings and fosters a sense of togetherness. The gourmet kitchen boasts state-of-the-art appliances, sleek cabinetry, and ample counter space, catering to the culinary aspirations of even the most discerning chef.

Upgrades Included: Vinyl Plank Flooring throughout, Maple cabinets painted white, Soaking Tub and Walk-in shower in master bathroom.

On Site by Others: on-site by others: Heat, Water Heater, Metal Roof.

\* 2nd Floor is attic space only with the potential for future finish.

#### I FIRST FLOOR



## **SUGGESTED SECOND FLOOR**



### FIRST FLOOR





# Hi, I'm , your personal Modular Home Consultant