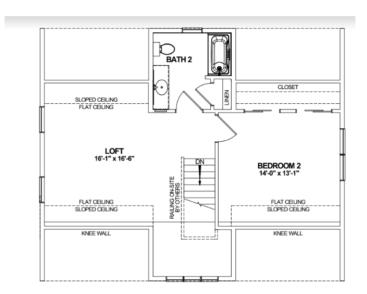

## **SUGGESTED SECOND FLOOR**

\* 2nd Floor is attic space only with the potential for future finish.