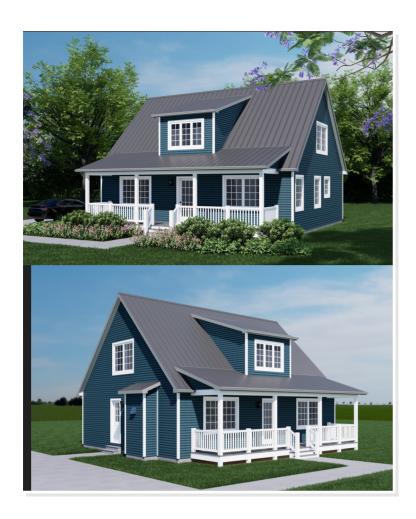

### **OPTIONAL FEATURES**

☑ Green Certification ☑ Energy Star

Introducing the Yulee, a modern marvel of architectural ingenuity and cozy comfort. As you step through the grand entrance, you're greeted by an expansive open-concept living space that seamlessly integrates the kitchen, dining, and living areas. Bathed in natural light streaming through large windows, this airy expanse invites gatherings and fosters a sense of togetherness. The gourmet kitchen boasts state-of-the-art appliances, sleek cabinetry, and ample counter space, catering to the culinary aspirations of even the most discerning chef.