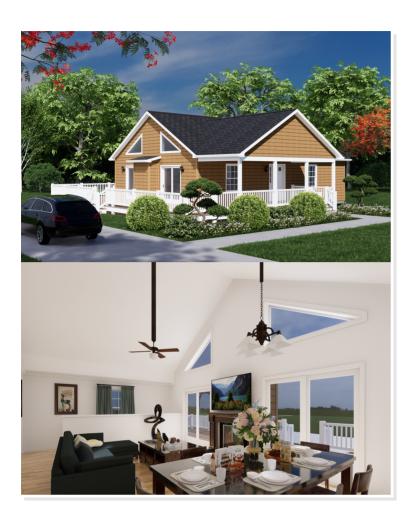

## **OPTIONAL FEATURES**

☑ Green Certification ☑ Energy Star

This home feels very open and airy with all the light and open floor plan. It has Electric baseboard heating to keep you warm in the winter.

The kitchen is a dream to work in with its quartz countertop, oak cabinets and double 4 clapboard siding. This home makes you feel like you are in a much larger home.

Upgrades Included: Electric baseboard heating, LVP flooring throughout, Hanstone Quartz kitchen countertop, oak cabinets, includes standard double 4 clapboard siding

Onsite by Others: Porch and deck are onsite by others. Shake siding not included.