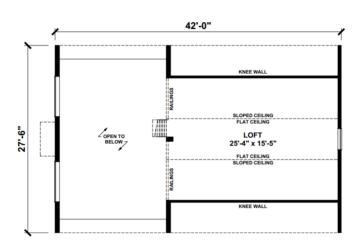

## **SPECIFICATIONS**

| SQ. FT.    | 1643 |
|------------|------|
| BEDROOMS:  | 2    |
| BATHROOMS: | 1    |
| LEVELS:    | 1    |

## **OPTIONAL FEATURES**

☑ Green Certification ☑ Energy Star

This home feels very open and airy with all the light and open floor plan. It has Electric baseboard heating to keep you warm in the winter.

The kitchen is a dream to work in with its quartz countertop, oak cabinets and double 4 clapboard siding. This home makes you feel like you are in a much larger home.

Upgrades Included: Electric baseboard heating, LVP flooring throughout, Hanstone Quartz kitchen countertop, oak cabinets, includes standard double 4 clapboard siding

Onsite by Others: Porch and deck are onsite by others. Shake siding not included.

## FIRST FLOOR





YOUR
NEW HOME
CONSULTANT



## Hi, I'm Justin Bryant, your personal Modular Home Consultant

I would be happy to help you with any questions you may have. You can contact me on my direct number at **(877) 410-6334** or email me at **justin.bryant@impresamodular.com**.