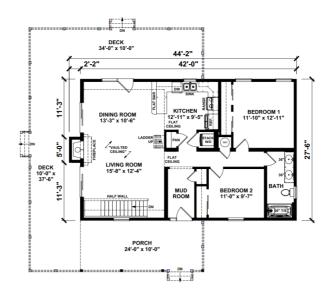

## **SPECIFICATIONS**

| SQ. FT.    | 1643 |
|------------|------|
| BEDROOMS:  | 2    |
| BATHROOMS: | 1    |
| LEVELS:    | 1    |

## FIRST FLOOR

YOUR
NEW HOME
CONSULTANT