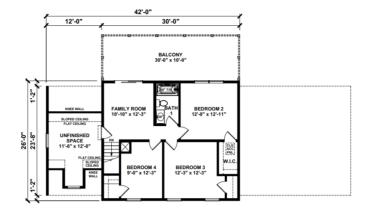

#### SECOND FLOOR

YOUR New Home Consultant

Upstairs, the Sarasota 2 features three bedrooms, including a luxurious master suite complete with a walk-in closet and an ensuite bathroom. The additional bedrooms are well-proportioned and offer flexibility for use as guest rooms, home offices, or children's bedrooms, depending on the needs of the residents.