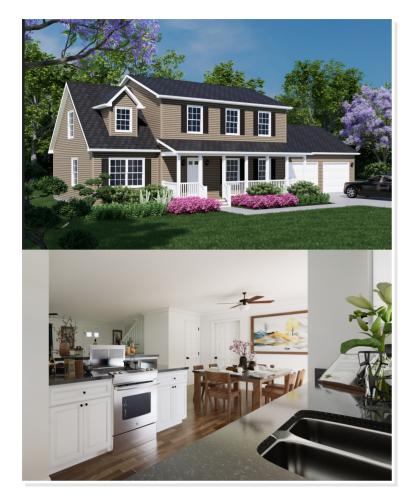

## **OPTIONAL FEATURES**

☑ Green Certification ☑ Energy Star

Stepping inside the Sarasota, you're greeted by an open-concept layout that seamlessly connects the living room, dining area, and kitchen, creating a spacious and airy atmosphere. The abundant natural light streaming through the windows further enhances the sense of openness, making the interior feel bright and inviting.

Upstairs, the Sarasota 2 features three bedrooms, including a luxurious master suite complete with a walk-in closet and an ensuite bathroom. The additional bedrooms are well-proportioned and offer flexibility for use as guest rooms, home offices, or children's bedrooms, depending on the needs of the residents.

Upgrades Included: LVP flooring throughout, granite countertop, oak cabinets, stairs with oak treads and white risers.

Onsite by Others: Appliances, decks and porch, railing for interior stairs.