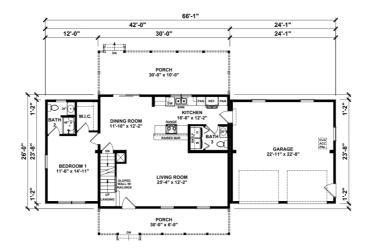

pen-concept layout that seamlessly connects the living room, dining area, and kitchen, creating a spacious and airy atmosphere. The abundant natural light streaming through the windows further enhances the sense of openness, making the interior feel bright and inviting.

Upstairs, the Sarasota 2 features three bedrooms, including a luxurious master suite complete with a walk-in closet and an ensuite bathroom. The additional bedrooms are well-proportioned and offer flexibility for use as guest rooms, home offices, or children's bedrooms, depending on the needs of the residents.

Upgrades Included: LVP flooring throughout, granite countertop, oak cabinets, stairs with oak treads and white risers.

Onsite by Others: Appliances, decks and porch, railing for interior stairs.

#### FIRST FLOOR



#### SECOND FLOOR



YOUR New Home Consultant

# Hi, I'm , your personal Modular Home Consultant

I would be happy to help you with any questions you may have. You can contact me on my direct number at or email me at .