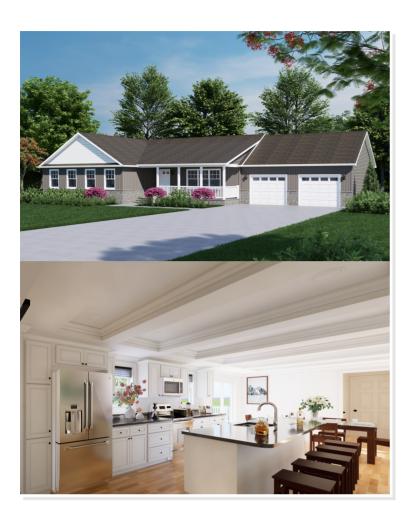

## **OPTIONAL FEATURES**

☑ Green Certification ☑ Energy Star

Our most popular homes are the ranch home. They are one level with no stairs, the kitchen has a nice long eat at bar that can seat up to 5 people. You also will have a nice laundry / mudroom. Great if you have pets or do gardening.

Upgrades Included: furnace and stainless steel appliances, Exterior Stone accents, white Cabinets. It also has vinyl plank flooring throughout and you will love the quartz countertops.

Onsite by Others: porch, garage and deck