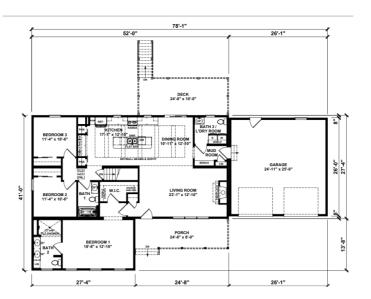

## **SPECIFICATIONS**

| SQ. FT.    | 1795 |
|------------|------|
| BEDROOMS:  | 3    |
| BATHROOMS: | 2.5  |
| LEVELS:    | 1    |

FIRST FLOOR