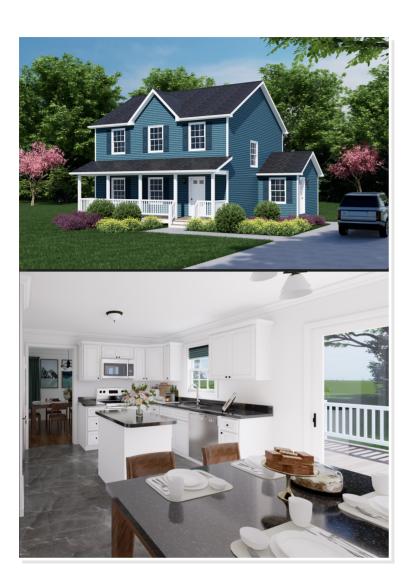

# HIGH SPRINGS. ICH-052

Traditional

## **SPECIFICATIONS**

| SQ. FT.    | 1760 |
|------------|------|
| BEDROOMS:  | 3    |
| BATHROOMS: | 2.5  |
| LEVELS:    | 2    |

#### **OPTIONAL FEATURES**

**☑** Green Certification **☑** Energy Star

Upgrades Included: White cabinets, LVP flooring throughout, stairs with oak treads and white risers, granite countertop.

Onsite by Others: No appliances, porch and railing onsite by others, deck onsite by others.