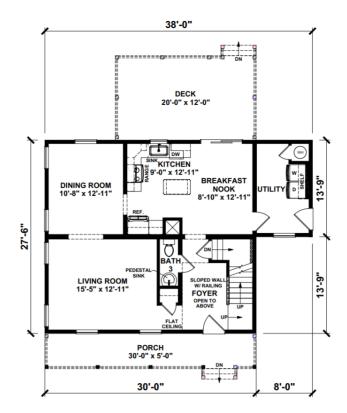

# HIGH SPRINGS. ICH-052

Traditional





## **SPECIFICATIONS**

| SQ. FT.    | 1760 |
|------------|------|
| BEDROOMS:  | 3    |
| BATHROOMS: | 2.5  |
| LEVELS:    | 2    |

#### **OPTIONAL FEATURES**

**☑** Green Certification **☑** Energy Star

Upgrades Included: White cabinets, LVP flooring throughout, stairs with oak treads and white risers, granite countertop.

Onsite by Others: No appliances, porch and railing onsite by others, deck onsite by others.

FIRST FLOOR



### SECOND FLOOR



YOUR
NEW HOME
CONSULTANT

## Hi, I'm , your personal Modular Home Consultant

I would be happy to help you with any questions you may have. You can contact me on my direct number at or email me at .