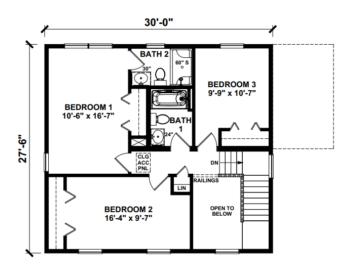

# HIGH SPRINGS. ICH-052

Traditional





## **SPECIFICATIONS**

| SQ. FT.    | 1760 |
|------------|------|
| BEDROOMS:  | 3    |
| BATHROOMS: | 2.5  |
| LEVELS:    | 2    |

#### **OPTIONAL FEATURES**

**☑** Green Certification **☑** Energy Star

Upgrades Included: White cabinets, LVP flooring throughout, stairs with oak treads and white risers, granite countertop.

Onsite by Others: No appliances, porch and railing onsite by others, deck onsite by others.

FIRST FLOOR



### SECOND FLOOR



YOUR
NEW HOME
CONSULTANT

## Hi, I'm , your personal Modular Home Consultant

I would be happy to help you with any questions you may have. You can contact me on my direct number at or email me at .