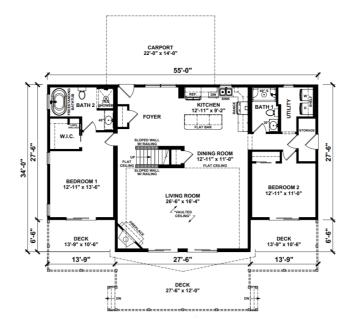

## **SPECIFICATIONS**

| SQ. FT.    | 2504 |
|------------|------|
| BEDROOMS:  | 2    |
| BATHROOMS: | 2    |
| LEVELS:    | 1.5  |

One of the great Features of this house in the window and all the light that you get. It makes the home feel very light and airy.

The Edgewater 2 includes multiple bedrooms, each designed with comfort and privacy in mind. The master suite is a standout feature, offering a spacious bedroom, a large walk-in closet, and a luxurious en-suite bathroom. The additional bedroom is generously sized, making it ideal for children, guests, or even a home office. The bathrooms are equipped with modern fixtures and finishes, ensuring a comfortable and stylish environment

Upgrades Included: Ceramic tile flooring in bathrooms, upgraded carpeting in bedrooms, LVP flooring throughout, red oak stairs with white treads, painted cabinets.

Onsite by Others: No appliances, deck by others, carport by others ,countertop onsite by others, kitchen sink onsite by others, kitchen faucet not provided.