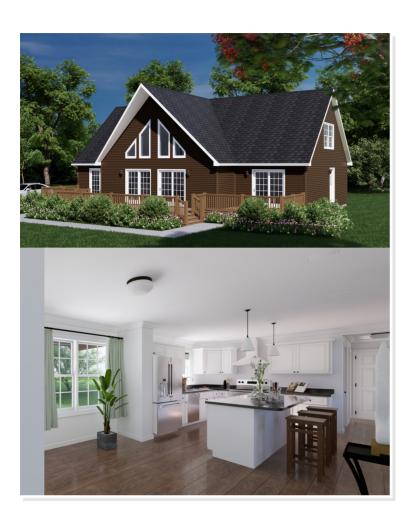

## **OPTIONAL FEATURES**

☑ Green Certification ☑ Energy Star

The Edgewater is designed to offer a blend of contemporary living and functional spaces, tailored for families or individuals seeking a comfortable, yet stylish home. This home is crafted with an emphasis on maximizing living space, offering both practicality and aesthetic appeal.

One of the great Features of this house in the window and all the light that you get. It makes the home feel very light and airy.

The Edgewater 2 includes multiple bedrooms, each designed with comfort and privacy in mind. The master suite is a standout feature, offering a spacious bedroom, a large walk-in closet, and a luxurious en-suite bathroom. The additional bedroom is generously sized, making it ideal for children, guests, or even a home office. The bathrooms are equipped with modern fixtures and finishes, ensuring a comfortable and stylish environment