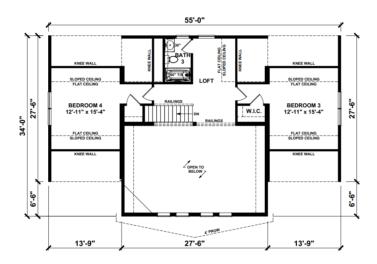

d airy.

The Edgewater 2 includes multiple bedrooms, each designed with comfort and privacy in mind. The master suite is a standout feature, offering a spacious bedroom, a large walk-in closet, and a luxurious en-suite bathroom. The additional bedroom is generously sized, making it ideal for children, guests, or even a home office. The bathrooms are equipped with modern fixtures and finishes, ensuring a comfortable and stylish environment

Upgrades Included: Ceramic tile flooring in bathrooms, upgraded carpeting in bedrooms, LVP flooring throughout, red oak stairs with white treads, painted cabinets.

Onsite by Others: No appliances, deck by others, carport by others ,countertop onsite by others, kitchen sink onsite by others, kitchen faucet not provided.



## **SUGGESTED SECOND FLOOR**



YOUR NEW HOME CONSULTANT

## Hi, I'm, your personal Modular Home Consultant

I would be happy to help you with any questions you may have. You can contact me on my direct number at or email me at .