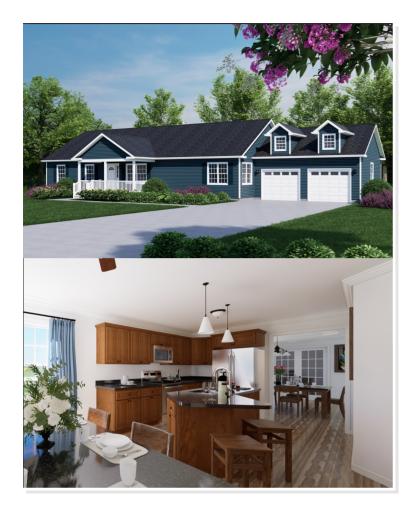

## **OPTIONAL FEATURES**

☑ Green Certification ☑ Energy Star

The Eagle Lake home plan offers a spacious and modern layout designed for comfortable living. With three bedrooms and two bathrooms, it provides ample space for families or individuals. The open-concept living area seamlessly connects the kitchen, dining, and living spaces, fostering a sense of togetherness. Large windows allow plenty of natural light to flood the interior, creating a bright and inviting atmosphere. The master suite boasts a luxurious ensuite bathroom and a walk-in closet, providing a peaceful retreat. Additionally, a covered porch extends the living space outdoors, perfect for entertaining or relaxing. With its contemporary design and functional layout, the Eagle Lake home plan combines style and practicality for modern living