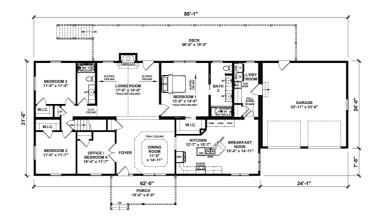

## **SPECIFICATIONS**

| SQ. FT.    | 1964 |
|------------|------|
| BEDROOMS:  | 4    |
| BATHROOMS: | 2    |
| LEVELS:    | 1    |

Upgrades Included: LVP Flooring, Upgraded carpet in bedrooms, Ceramic flooring in bathrooms and utility room, Vaulted ceiling in master bedroom and living room, trey ceiling in dining room

Onsite by Others: garage, porch, stone chimney, deck Appliances not included,

FIRST FLOOR

YOUR New Home Consultant