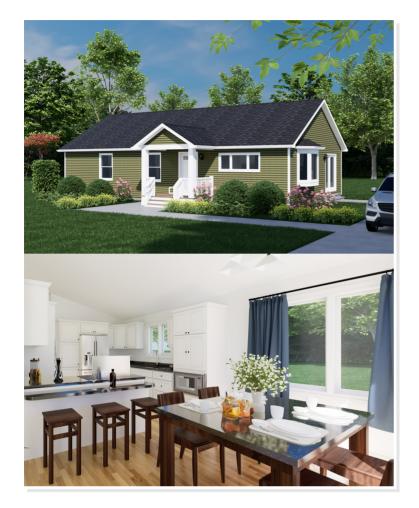

## **OPTIONAL FEATURES**

☑ Green Certification ☑ Energy Star

The Dundee home plan from Impresa Modular offers contemporary living with a touch of traditional charm. Boasting 3 bedrooms and 2 bathrooms, this spacious design combines functionality with style. The openconcept layout seamlessly connects the kitchen, dining, and living areas, creating an inviting space for both everyday living and entertaining guests. Large windows flood the interior with natural light, while providing views of the surrounding landscape. The master bedroom features an ensuite bathroom and ample closet space, providing a private retreat within the home. With a covered porch (on-site by others), residents can enjoy outdoor relaxation and dining year-round. Designed with modern families in mind, the Dundee offers comfort, convenience, and a sense of home.