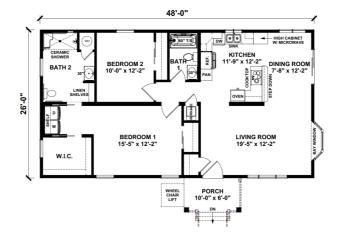

## **SPECIFICATIONS**

| SQ. FT.    | 1248 |
|------------|------|
| BEDROOMS:  | 2    |
| BATHROOMS: | 2    |
| LEVELS:    | 1    |

## **OPTIONAL FEATURES**

☑ Green Certification ☑ Energy Star

The Dundee home plan from Impresa Modular offers contemporary living with a touch of traditional charm. Boasting 3 bedrooms and 2 bathrooms, this spacious design combines functionality with style. The openconcept layout seamlessly connects the kitchen, dining, and living areas, creating an inviting space for both everyday living and entertaining guests. Large windows flood the interior with natural light, while providing views of the surrounding landscape. The master bedroom features an ensuite bathroom and ample closet space, providing a private retreat within the home. With a covered porch (on-site by others), residents can enjoy outdoor relaxation and dining year-round. Designed with modern families in mind, the Dundee offers comfort, convenience, and a sense of home.

\* Appliances, porch posts and decking not included.

\* This home was designed to be ADA compliant, bay window, ADA roll under vanity in master bathroom, oak cabinets, laminate countertop, LVP flooring throughout, portico porch roof without header.