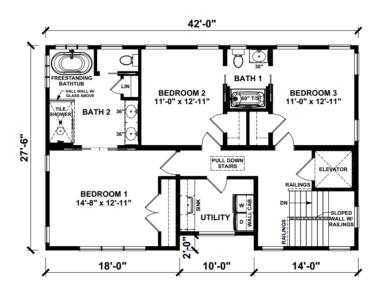

5  |
| LEVELS:    | 2    |

#### **OPTIONAL FEATURES**

☑ Green Certification ☑ Energy Star

The Palm Coast offers a spacious layout, with a focus on comfort and functionality, making it suitable for a variety of family needs. It includes a spacious living area, a modern kitchen, and offering flexibility for customization to meet specific needs and preferences.

Upgrades Included: Carpet in bedrooms, oak stairs, white risers, upgraded Andersen Patio doors

Onsite by Others: Appliances not included, kitchen countertop not included, all kitchen and bathroom floors are onsite by others, toilets not included, baths and showers onsite by others, kitchen and laundry cabinets are onsite by others, Hardie siding onsite by others, deck and exterior stone by others

FIRST FLOOR



### SECOND FLOOR



YOUR
NEW HOME
CONSULTANT

## Hi, I'm , your personal Modular Home Consultant

I would be happy to help you with any questions you may have. You can contact me on my direct number at or email me at .