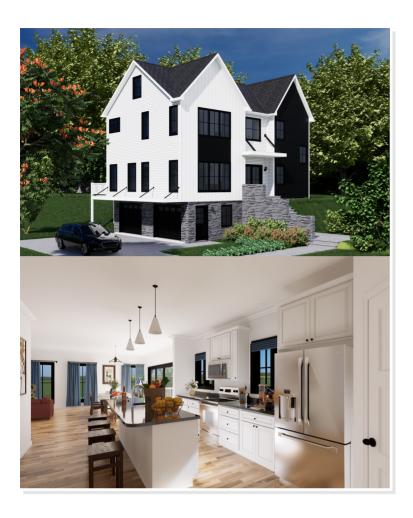

# PALM COAST. ICH-037

Traditional

#### **OPTIONAL FEATURES**

☑ Green Certification ☑ Energy Star

The Palm Coast offers a spacious layout, with a focus on comfort and functionality, making it suitable for a variety of family needs. It includes a spacious living area, a modern kitchen, and offering flexibility for customization to meet specific needs and preferences.