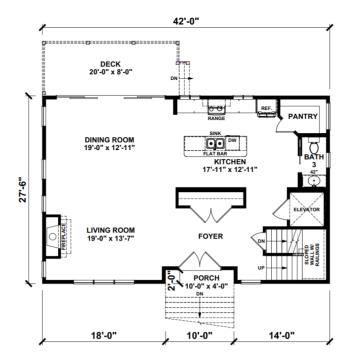

|
| BATHROOMS: | 2.5  |
| LEVELS:    | 2    |

#### **OPTIONAL FEATURES**

☑ Green Certification ☑ Energy Star

The Palm Coast offers a spacious layout, with a focus on comfort and functionality, making it suitable for a variety of family needs. It includes a spacious living area, a modern kitchen, and offering flexibility for customization to meet specific needs and preferences.

Upgrades Included: Carpet in bedrooms, oak stairs, white risers, upgraded Andersen Patio doors

Onsite by Others: Appliances not included, kitchen countertop not included, all kitchen and bathroom floors are onsite by others, toilets not included, baths and showers onsite by others, kitchen and laundry cabinets are onsite by others, Hardie siding onsite by others, deck and exterior stone by others

FIRST FLOOR



### SECOND FLOOR



YOUR
NEW HOME
CONSULTANT

## Hi, I'm , your personal Modular Home Consultant

I would be happy to help you with any questions you may have. You can contact me on my direct number at or email me at .