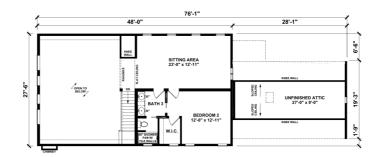

# **MOUNT DORA**. ICH-030

Chalet





## **SPECIFICATIONS**

| SQ. FT.    | 2882 |
|------------|------|
| BEDROOMS:  | 2    |
| BATHROOMS: | 3    |
| LEVELS:    | 1.5  |

#### **OPTIONAL FEATURES**

☑ Green Certification ☑ Energy Star

Upgrades Included: Ceramic tile bathrooms floors, LVP flooring throughout, Hanstone Quartz countertops, Oak stairs, Ceramic tiled showers in all bathrooms.

Onsite by Others: No appliances, porch 2 and deck are onsite by others, 3/12 roof above garage not included, gable pediment not included.

## FIRST FLOOR







# Hi, I'm , your personal Modular Home Consultant

I would be happy to help you with any questions you may have. You can contact me on my direct number at or email me at .