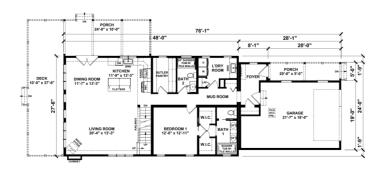

# **MOUNT DORA**. ICH-030

Chalet





## **SPECIFICATIONS**

| SQ. FT.    | 2882 |
|------------|------|
| BEDROOMS:  | 2    |
| BATHROOMS: | 3    |
| LEVELS:    | 1.5  |

#### **OPTIONAL FEATURES**

☑ Green Certification ☑ Energy Star

Upgrades Included: Ceramic tile bathrooms floors, LVP flooring throughout, Hanstone Quartz countertops, Oak stairs, Ceramic tiled showers in all bathrooms.

Onsite by Others: No appliances, porch 2 and deck are onsite by others, 3/12 roof above garage not included, gable pediment not included.

## FIRST FLOOR







# Hi, I'm , your personal Modular Home Consultant

I would be happy to help you with any questions you may have. You can contact me on my direct number at or email me at .