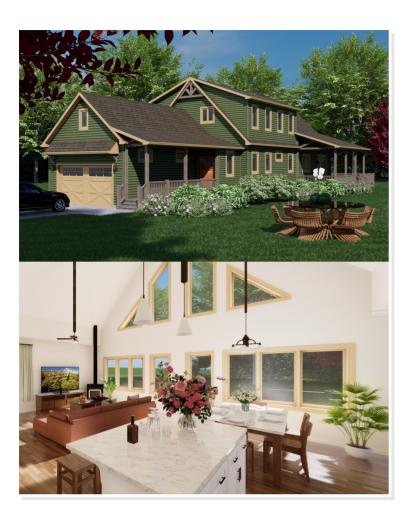

# **MOUNT DORA**. ICH-030

Chalet

## **SPECIFICATIONS**

| SQ. FT.    | 2882 |
|------------|------|
| BEDROOMS:  | 2    |
| BATHROOMS: | 3    |
| LEVELS:    | 1.5  |

#### **OPTIONAL FEATURES**

☑ Green Certification ☑ Energy Star

Upgrades Included: Ceramic tile bathrooms floors, LVP flooring throughout, Hanstone Quartz countertops, Oak stairs, Ceramic tiled showers in all bathrooms.