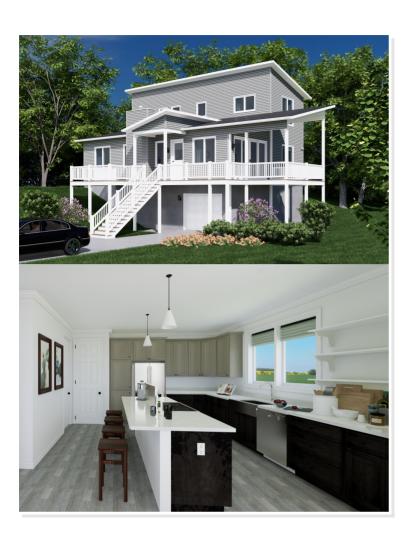

## **OPTIONAL FEATURES**

☑ Green Certification ☑ Energy Star

The Bell Glade is a charming fusion of modern elegance and cozy comfort, encapsulating the essence of contemporary living with a touch of traditional warmth.

Upon stepping inside, you're greeted by a spacious foyer that sets the tone for the rest of the home. The open floor plan seamlessly connects the living room, kitchen, and dining area, creating an airy and expansive feel perfect for both entertaining guests and everyday living. Large windows flood the space with natural light, enhancing the ambiance and highlighting the carefully curated design elements throughout.

The master suite is a luxurious retreat, complete with a spacious bedroom, walk-in closet, and ensuite bathroom featuring elegant fixtures and finishes.

Upgrades Included: Casement Windows throughout, Shiplap on walls in Living Room, Dining Room, and First Floor Hall, 42" upper cabinets in kitchen with Hanstone Quartz Countertops.