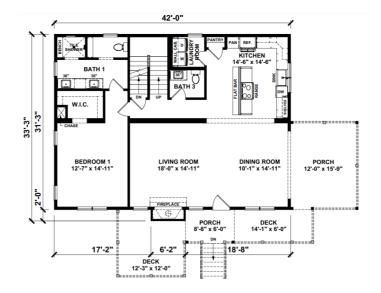

## **SPECIFICATIONS**

| SQ. FT.    | 1976 |
|------------|------|
| BEDROOMS:  | 3    |
| BATHROOMS: | 2.5  |
| LEVELS:    | 1.5  |

Upon stepping inside, you're greeted by a spacious foyer that sets the tone for the rest of the home. The open floor plan seamlessly connects the living room, kitchen, and dining area, creating an airy and expansive feel perfect for both entertaining guests and everyday living. Large windows flood the space with natural light, enhancing the ambiance and highlighting the carefully curated design elements throughout.

The master suite is a luxurious retreat, complete with a spacious bedroom, walk-in closet, and ensuite bathroom featuring elegant fixtures and finishes.

Upgrades Included: Casement Windows throughout, Shiplap on walls in Living Room, Dining Room, and First Floor Hall, 42" upper cabinets in kitchen with Hanstone Quartz Countertops.

Onsite by Others: Optional siding, soffit, and fascia. LVP Flooring and interior base molding, No Appliances