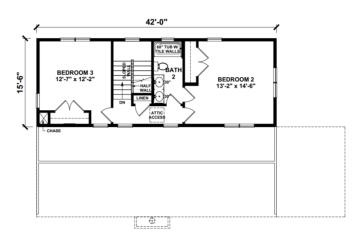

e home. The open floor plan seamlessly connects the living room, kitchen, and dining area, creating an airy and expansive feel perfect for both entertaining guests and everyday living. Large windows flood the space with natural light, enhancing the ambiance and highlighting the carefully curated design elements throughout.

The master suite is a luxurious retreat, complete with a spacious bedroom, walk-in closet, and ensuite bathroom featuring elegant fixtures and finishes.

Upgrades Included: Casement Windows throughout, Shiplap on walls in Living Room, Dining Room, and First Floor Hall, 42" upper cabinets in kitchen with Hanstone Quartz Countertops.

Onsite by Others: Optional siding, soffit, and fascia. LVP Flooring and interior base molding, No Appliances



## SUGGESTED SECOND FLOOR



YOUR NEW HOME CONSULTANT



## Hi, I'm Justin Bryant, your personal Modular Home Consultant

I would be happy to help you with any questions you may have. You can contact me on my direct number at **(877) 410-6334** or email me at **justin.bryant@impresamodular.com**.