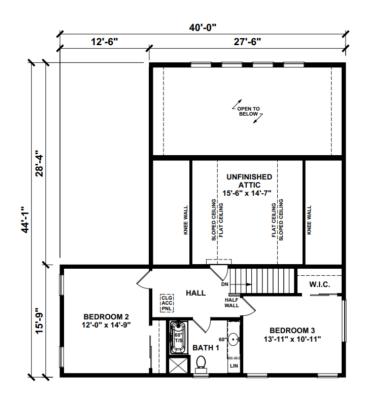

view is a 1.5-story Chalet-style modular home with a total of 2,287 square feet. It features three bedrooms, 2.5 bathrooms, and a spacious open floor plan. The design includes a first-floor master suite, a large kitchen with an island, and a combined living and dining area with high ceilings. Upstairs, there are two additional bedrooms and a loft area. The home can be customized with various optional features, including Energy Star certification for enhanced energy efficiency.

Upgrades Included: Black Anderson Windows, Quartz Countertop, Ceramic tiled shower, painted cabinets, stairs with oak treads and white risers, coffered dining room ceiling.

On Site by Others: Garage and breezeway, porches and decks, exterior stone columns. No appliances.

FIRST FLOOR



### SUGGESTED SECOND FLOOR



YOUR New Home Consultant

### Hi, I'm , your personal Modular Home Consultant

I would be happy to help you with any questions you may have. You can contact me on my direct number at or email me at .