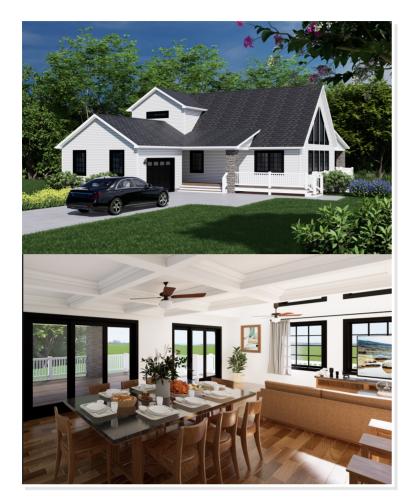

### **OPTIONAL FEATURES**

☑ Green Certification ☑ Energy Star

The Belleview is a 1.5-story Chalet-style modular home with a total of 2,287 square feet. It features three bedrooms, 2.5 bathrooms, and a spacious open floor plan. The design includes a first-floor master suite, a large kitchen with an island, and a combined living and dining area with high ceilings. Upstairs, there are two additional bedrooms and a loft area. The home can be customized with various optional features, including Energy Star certification for enhanced energy efficiency.

Upgrades Included: Black Anderson Windows, Quartz Countertop, Ceramic tiled shower, painted cabinets, stairs with oak treads and white risers, coffered dining room ceiling.

On Site by Others: Garage and breezeway, porches and decks, exterior stone columns. No appliances.