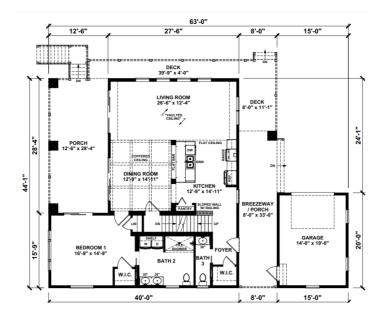

ation ☑ Energy Star

The Belleview is a 1.5-story Chalet-style modular home with a total of 2,287 square feet. It features three bedrooms, 2.5 bathrooms, and a spacious open floor plan. The design includes a first-floor master suite, a large kitchen with an island, and a combined living and dining area with high ceilings. Upstairs, there are two additional bedrooms and a loft area. The home can be customized with various optional features, including Energy Star certification for enhanced energy efficiency.

Upgrades Included: Black Anderson Windows, Quartz Countertop, Ceramic tiled shower, painted cabinets, stairs with oak treads and white risers, coffered dining room ceiling.

On Site by Others: Garage and breezeway, porches and decks, exterior stone columns. No appliances.

FIRST FLOOR



### SUGGESTED SECOND FLOOR



YOUR New Home Consultant

### Hi, I'm , your personal Modular Home Consultant

I would be happy to help you with any questions you may have. You can contact me on my direct number at or email me at .