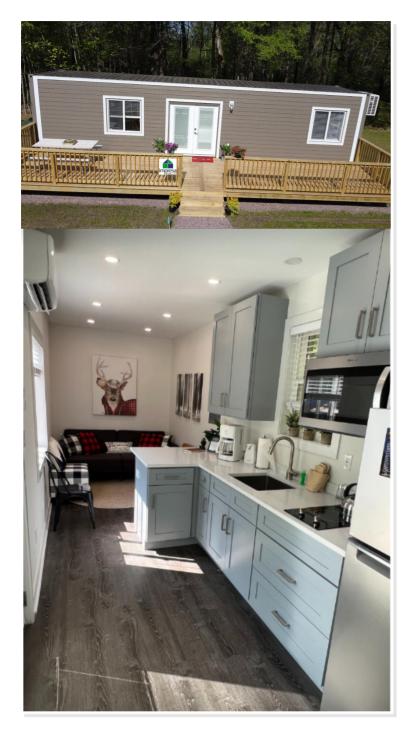

## CASCADE. SII-001

Container

## **SPECIFICATIONS**

| SQ. FT.    | 320 |
|------------|-----|
| BEDROOMS:  | 1   |
| BATHROOMS: | 1   |
| LEVELS:    | 1   |

## **OPTIONAL FEATURES**

☑ Green Certification ☑ Energy Star

The Cascade - SII-001 is a cutting-edge and innovative container home that seamlessly combines modern design with sustainability and adaptability. This unique dwelling is a prime example of contemporary architecture that repurposes shipping containers to create stylish and eco-friendly living spaces. Despite its compact footprint, this container home maximizes space utilization. The interior is thoughtfully designed to optimize functionality while maintaining a comfortable living environment. Cascade-SII-001 can be tailored to suit various needs. The Cascade-SII-001 container home is a testament to the possibilities of sustainable and innovative housing solutions. This container home offers an eco-friendly and aesthetically pleasing option that stands out for its adaptability and style.