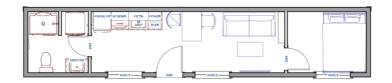

## CASCADE. SII-001

Container

## **SPECIFICATIONS**

| SQ. FT.    | 320 |
|------------|-----|
| BEDROOMS:  | 1   |
| BATHROOMS: | 1   |
| LEVELS:    | 1   |

## **OPTIONAL FEATURES**

☑ Green Certification ☑ Energy Star

The Cascade - SII-001 is a cutting-edge and innovative container home that seamlessly combines modern design with sustainability and adaptability. This unique dwelling is a prime example of contemporary architecture that repurposes shipping containers to create stylish and eco-friendly living spaces. Despite its compact footprint, this container home maximizes space utilization. The interior is thoughtfully designed to optimize functionality while maintaining a comfortable living environment. Cascade-SII-001 can be tailored to suit various needs. The Cascade-SII-001 container home is a testament to the possibilities of sustainable and innovative housing solutions. This container home offers an eco-friendly and aesthetically pleasing option that stands out for its adaptability and style.