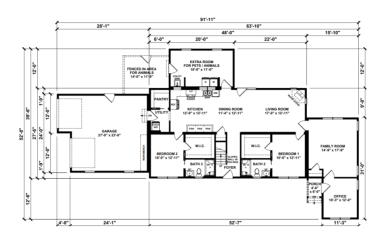

orkspace and a casual dining area. The home also includes energy-efficient features and sustainable materials, aligning with contemporary eco-friendly standards.

Overall, the Laurel Hill embodies a harmonious balance of style and practicality, providing a comfortable and attractive living environment that caters to modern lifestyles. Its thoughtful design elements and quality construction make it a compelling choice for those seeking a sophisticated modular home.

Upgrades Included: LVP flooring throughout, oak stairs with white risers, comfort height toilets.

Onsite by Others: No Appliances, does not include stone exterior, kitchen countertop omitted, kitchen sink omitted, does not include bathroom vanity tops or sink bowls, faucets not included, Garage not included.

#### FIRST FLOOR



### **SUGGESTED SECOND FLOOR**



YOUR
NEW HOME
CONSULTANT



## Hi, I'm Justin Bryant, your personal Modular Home Consultant

I would be happy to help you with any questions you may have. You can contact me on my direct number at **(877) 410-6334** or email me at **justin.bryant@impresamodular.com**.