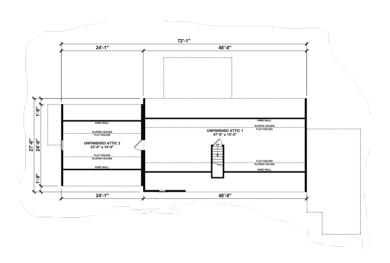

The home also includes energy-efficient features and sustainable materials, aligning with contemporary eco-friendly standards.

Overall, the Laurel Hill embodies a harmonious balance of style and practicality, providing a comfortable and attractive living environment that caters to modern lifestyles. Its thoughtful design elements and quality construction make it a compelling choice for those seeking a sophisticated modular home.

Upgrades Included: LVP flooring throughout, oak stairs with white risers, comfort height toilets.

Onsite by Others: No Appliances, does not include stone exterior, kitchen countertop omitted, kitchen sink omitted, does not include bathroom vanity tops or sink bowls, faucets not included, Garage not included.

#### FIRST FLOOR



### **SUGGESTED SECOND FLOOR**



YOUR
NEW HOME
CONSULTANT



## Hi, I'm Justin Bryant, your personal Modular Home Consultant

I would be happy to help you with any questions you may have. You can contact me on my direct number at **(877) 410-6334** or email me at **justin.bryant@impresamodular.com**.