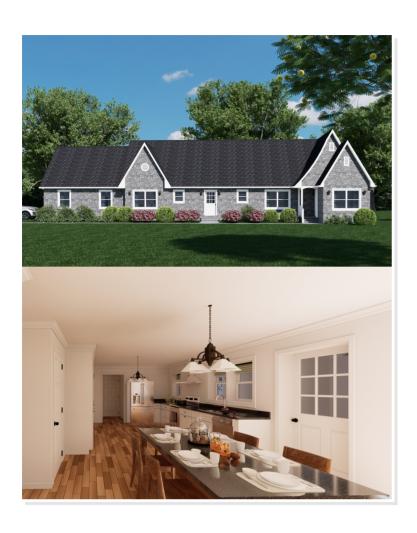

#### **OPTIONAL FEATURES**

☑ Green Certification ☑ Energy Star

The Laurel Hillis a sophisticated blend of contemporary design and practical functionality. This modular residence is characterized by its clean lines and elegant simplicity, offering a modern aesthetic that seamlessly integrates with various environments.

Upon entering, residents are greeted by an open-concept living space that emphasizes a fluid connection between the living, dining, and kitchen areas. This layout not only promotes a sense of spaciousness but also enhances the flow of natural light throughout the home. The expansive windows and sliding glass doors provide panoramic views and easy access to outdoor living spaces, ideal for entertaining or relaxing.

The Laurel Hill home offers three bedrooms and two bathrooms, including a well-appointed master suite. The master suite is a private sanctuary, featuring a generously sized bedroom, a walk-in closet, and a luxurious ensuite bathroom with modern fixtures and finishes. The two additional bedrooms are versatile and can be adapted to suit various needs, whether as guest rooms, home offices, or children's bedrooms.

The kitchen is designed with functionality in mind, boasting ample counter space, modern appliances, and a convenient island that serves as both a workspace and a casual dining area. The home also includes energy-efficient features and sustainable materials, aligning with contemporary eco-friendly standards.