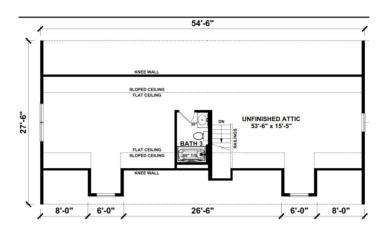

d sustainable home.

Upon entering, you are welcomed into a large living area that flows seamlessly into the kitchen and dining room. The open-concept design enhances the feeling of space and encourages a natural flow of movement throughout the main living areas. The kitchen is well-appointed with ample counter space, and storage, making it ideal for both everyday meals and entertaining guests

The first floor also includes a generously sized bedroom and a full bathroom, offering convenience and flexibility, whether it's for guests or a home office. Large windows throughout the home ensure plenty of natural light, creating a warm and inviting atmosphere.

Upgrades Included: Carpet and Vinyl Plank Flooring, Laundry Room,

Not Included: Appliances

FIRST FLOOR



### SUGGESTED SECOND FLOOR



YOUR NEW HOME CONSULTANT

## Hi, I'm , your personal Modular Home Consultant

I would be happy to help you with any questions you may have. You can contact me on my direct number at or email me at .