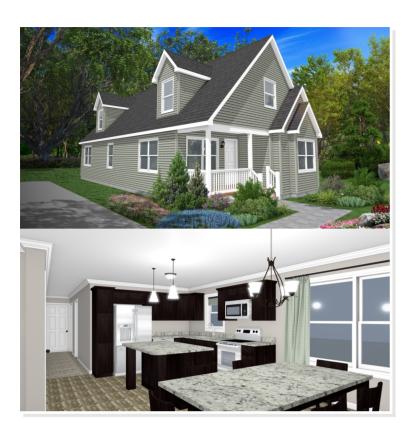

#### **OPTIONAL FEATURES**

☑ Green Certification ☑ Energy Star

The Babson Park offers a perfect blend of traditional design, modern amenities, and energy efficiency, making it an ideal choice for those looking for a comfortable and sustainable home.

Upon entering, you are welcomed into a large living area that flows seamlessly into the kitchen and dining room. The open-concept design enhances the feeling of space and encourages a natural flow of movement throughout the main living areas. The kitchen is well-appointed with ample counter space, and storage, making it ideal for both everyday meals and entertaining guests

The first floor also includes a generously sized bedroom and a full bathroom, offering convenience and flexibility, whether it's for guests or a home office. Large windows throughout the home ensure plenty of natural light, creating a warm and inviting atmosphere.