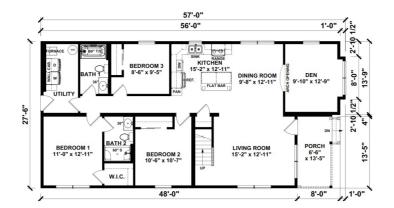

Upgrades Included: Carpet and Vinyl Plank Flooring, Laundry Room,

Not Included: Appliances

FIRST FLOOR