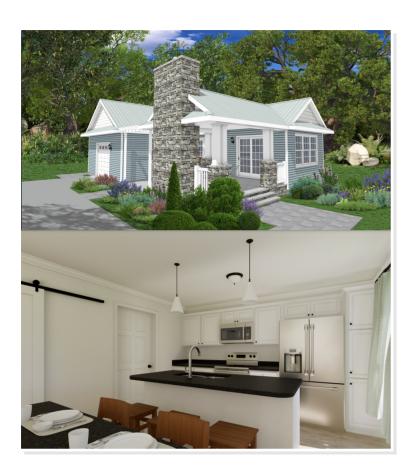

### **OPTIONAL FEATURES**

☑ Green Certification ☑ Energy Star

The Astatula is a custom home that was designed with an open floor plan so family can be together whether playing games or doing homework while dinner is being prepared. It has a nice island that defines the kitchen from the family room. It has Granite Countertops, Painted cabinets and Luxury vinyl plank flooring. The garage, porch and exterior stone is on site by others.