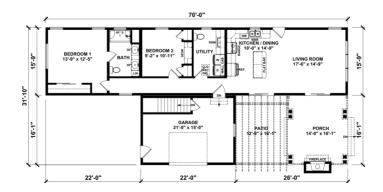

#### **SPECIFICATIONS**

| SQ. FT.    | 1102 |
|------------|------|
| BEDROOMS:  | 2    |
| BATHROOMS: | 1.5  |
| LEVELS:    | 1    |

### FIRST FLOOR