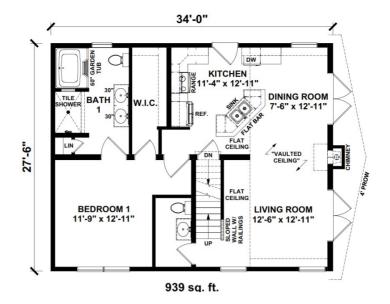

#### FIRST FLOOR

## **SPECIFICATIONS**

| SQ. FT.    | 1310 |
|------------|------|
| BEDROOMS:  | 1    |
| BATHROOMS: | 1.5  |
| LEVELS:    | 1.5  |

#### **OPTIONAL FEATURES**

**☑** Green Certification **☑** Energy Star

This home featuring one bedroom and one and a half bathrooms. The design combines traditional and chalet styles, offering a cozy and efficient living space. It includes an open floor plan with a spacious kitchen, a large living area, and a master suite on the first floor. The second floor provides additional flexible space for customization.