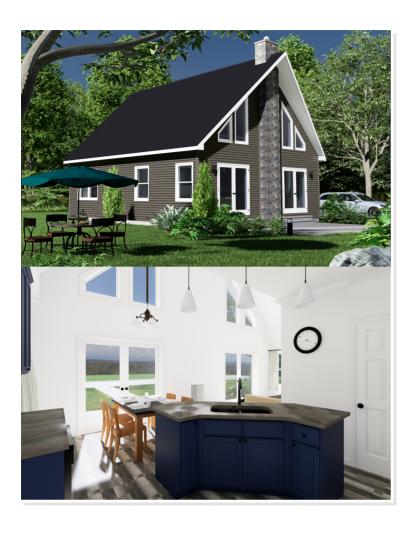

# ARCADIA. ICH-011

ChaletNarrow LotTraditional

#### **OPTIONAL FEATURES**

**☑** Green Certification **☑** Energy Star

This home featuring one bedroom and one and a half bathrooms. The design combines traditional and chalet styles, offering a cozy and efficient living space. It includes an open floor plan with a spacious kitchen, a large living area, and a master suite on the first floor. The second floor provides additional flexible space for customization.

Upgrades Included: Vaulted Ceiling in living room and dining room. Rough Opening for On-site Fireplace, Vinyl Plank Floor.

On site by Others: Unfinished Attic Space. No Appliances