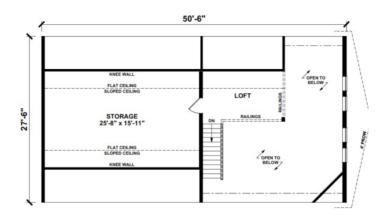

## **SUGGEST SECOND FLOOR**

YOUR
NEW HOME
CONSULTANT

Upgrades Included: Vaulted Ceiling in living room and dining room. Rough Opening for On-site Fireplace, Vinyl Plank Floor.

On site by Others: Unfinished Attic Space. No Appliances