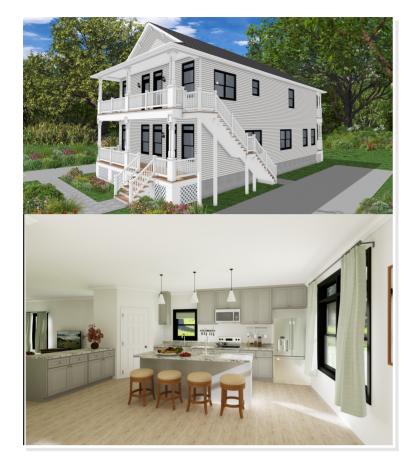

# APOLLO BEACH. ICH-010

Narrow LotTraditional

### **OPTIONAL FEATURES**

☑ Green Certification ☑ Energy Star

The Apollo Beach is a custom home that is perfect for a vacation home or vacation rental. Each floor is stand alone with everything you will need. Just imagine your family and your best friends family all going on vacation together, but you can have your own space as well. You could also rent this out to two different families as it has a separate entrance. There are so many possibilities with this custom home. Both decks are included with this home. It has the master bedroom plus 3 other bedrooms on the second floor and two bedrooms on the first floor. There is also 5 bathrooms so no waiting in line. Everyone can get ready at the same time.