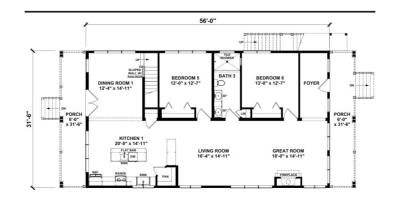

## **SPECIFICATIONS**

| SQ. FT.    | 3526 |
|------------|------|
| BEDROOMS:  | 6    |
| BATHROOMS: | 5    |
| LEVELS:    | 2    |

### **OPTIONAL FEATURES**

☑ Green Certification ☑ Energy Star

The Apollo Beach is a custom home that is perfect for a vacation home or vacation rental. Each floor is stand alone with everything you will need. Just imagine your family and your best friends family all going on vacation together, but you can have your own space as well. You could also rent this out to two different families as it has a separate entrance. There are so many possibilities with this custom home. Both decks are included with this home. It has the master bedroom plus 3 other bedrooms on the second floor and two bedrooms on the first floor. There is also 5 bathrooms so no waiting in line. Everyone can get ready at the same time.

#### FIRST FLOOR

YOUR New Home Consultant