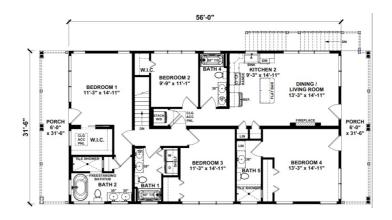

## **SPECIFICATIONS**

| SQ. FT.    | 3526 |
|------------|------|
| BEDROOMS:  | 6    |
| BATHROOMS: | 5    |
| LEVELS:    | 2    |

### **OPTIONAL FEATURES**

☑ Green Certification ☑ Energy Star

The Apollo Beach is a custom home that is perfect for a vacation home or vacation rental. Each floor is stand alone with everything you will need. Just imagine your family and your best friends family all going on vacation together, but you can have your own space as well. You could also rent this out to two different families as it has a separate entrance. There are so many possibilities with this custom home. Both decks are included with this home. It has the master bedroom plus 3 other bedrooms on the second floor and two bedrooms on the first floor. There is also 5 bathrooms so no waiting in line. Everyone can get ready at the same time.