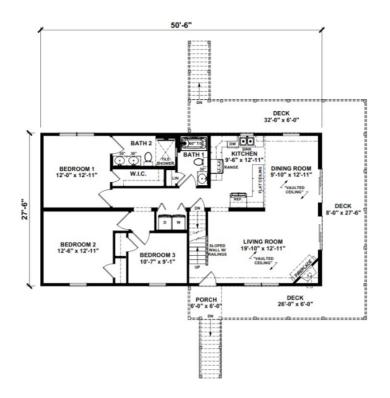

## **SPECIFICATIONS**

| SQ. FT.    | 1850 |
|------------|------|
| BEDROOMS:  | 3    |
| BATHROOMS: | 2    |
| LEVELS:    | 1.5  |

## **OPTIONAL FEATURES**

☑ Green Certification ☑ Energy Star

The Apopka is a 1.5-story Cape-style modular home with 1,850 square feet of living space. It features three bedrooms and two bathrooms. The design offers a blend of traditional and chalet styles, providing a versatile and customizable living space. Green certification options, such as Energy Star, are available. This home plan is part of the Impresa Custom collection and can be tailored to individual needs. Upgrades included: Vault with trapazoid windows, Porch Roof at front door.

On-site by Others: Garage onsite by others

No Appliances.

FIRST FLOOR



## SUGGESTED SECOND FLOOR



YOUR New Home Consultant

## Hi, I'm , your personal Modular Home Consultant

I would be happy to help you with any questions you may have. You can contact me on my direct number at or email me at .