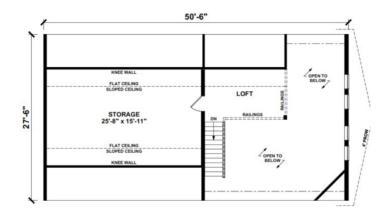

## **SPECIFICATIONS**

| SQ. FT.    | 1850 |
|------------|------|
| BEDROOMS:  | 3    |
| BATHROOMS: | 2    |
| LEVELS:    | 1.5  |

## **OPTIONAL FEATURES**

☑ Green Certification ☑ Energy Star

The Apopka is a 1.5-story Cape-style modular home with 1,850 square feet of living space. It features three bedrooms and two bathrooms. The design offers a blend of traditional and chalet styles, providing a versatile and customizable living space. Green certification options, such as Energy Star, are available. This home plan is part of the Impresa Custom collection and can be tailored to individual needs. Upgrades included: Vault with trapazoid windows, Porch Roof at front door.

On-site by Others: Garage onsite by others

No Appliances.

FIRST FLOOR



## SUGGESTED SECOND FLOOR



YOUR New Home Consultant

## Hi, I'm , your personal Modular Home Consultant

I would be happy to help you with any questions you may have. You can contact me on my direct number at or email me at .