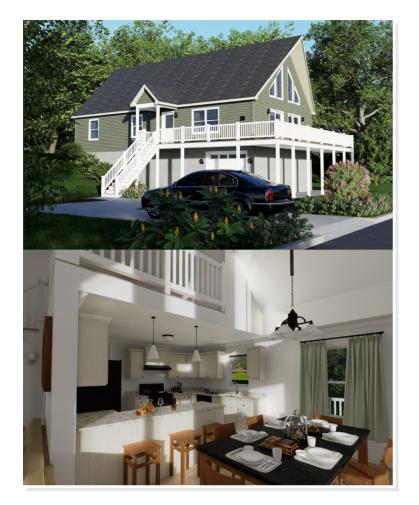

## **OPTIONAL FEATURES**

☑ Green Certification ☑ Energy Star

The Apopka is a 1.5-story Cape-style modular home with 1,850 square feet of living space. It features three bedrooms and two bathrooms. The design offers a blend of traditional and chalet styles, providing a versatile and customizable living space. Green certification options, such as Energy Star, are available. This home plan is part of the Impresa Custom collection and can be tailored to individual needs. Upgrades included: Vault with trapazoid windows, Porch Roof at front door.