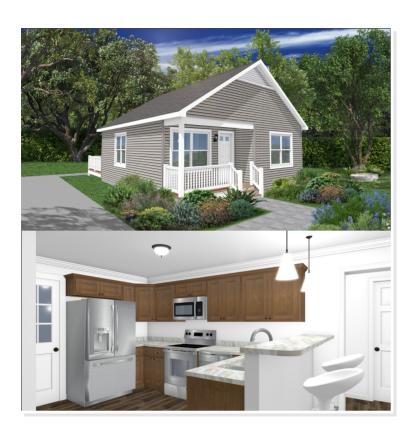

## **APALACHICOLA**. ICH-008

Narrow LotTraditional

## **OPTIONAL FEATURES**

☑ Green Certification ☑ Energy Star

The Apalachicola is a perfect get a way home. It features two bedrooms that are on opposite sides of the home for privacy. Perfect for company to stay. It has a breakfast bar and room for a small dining room table. Just imagine this home sitting on a lake or in the mountains. It comes with a custom stainless steel appliance package. Back deck and the post on front deck are on site by others.