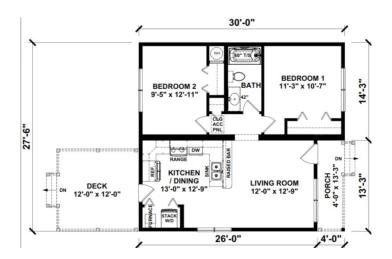

## **SPECIFICATIONS**

| SQ. FT.    | 772 |
|------------|-----|
| BEDROOMS:  | 2   |
| BATHROOMS: | 1   |
| LEVELS:    | 1   |

## **OPTIONAL FEATURES**

☑ Green Certification ☑ Energy Star

The Apalachicola is a perfect get a way home. It features two bedrooms that are on opposite sides of the home for privacy. Perfect for company to stay. It has a breakfast bar and room for a small dining room table. Just imagine this home sitting on a lake or in the mountains. It comes with a custom stainless steel appliance package. Back deck and the post on front deck are on site by others.

## FIRST FLOOR